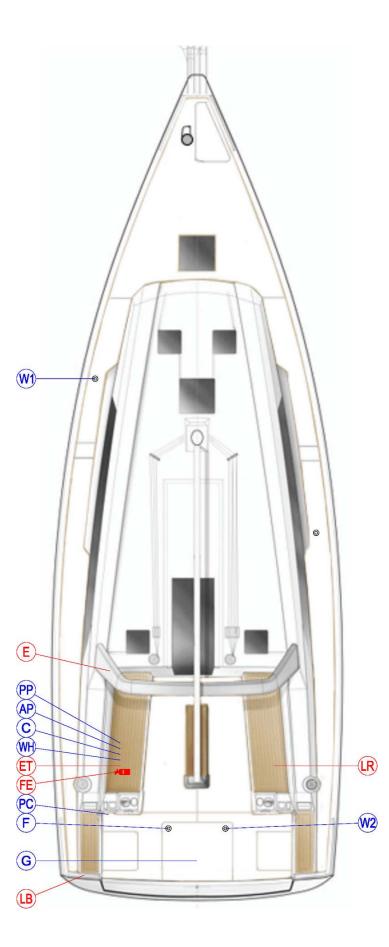

#### OUTSIDE

| Nº  | Name                       | Q-ty   | Check<br>In | Check<br>Out |
|-----|----------------------------|--------|-------------|--------------|
|     | SECURITY EQUIPMENT         |        |             |              |
| FE  | Fire Extinguisher          | 1      |             |              |
| LR  | Liferaft                   | 1      |             |              |
| LB  | Lifebouy + MOB Light       | 1      |             |              |
| ET  | Emergency Tiller           | 1      |             |              |
| Е   | EPIRB                      | 1      |             |              |
|     | ENGINEERING EQUIPMENT      |        |             |              |
| PC  | Power cable + Adapter      | 1      |             |              |
| WH  | Water Hose + Adapters      | 1      |             |              |
| W1  | Water Tank 1               | 1      |             |              |
| W2  | Water Tank 2               | 1      |             |              |
| F   | Fuel Tank                  | 1      |             |              |
| G   | Gas Bottles                | 2      |             |              |
|     | COCKPIT EQUIPMENT          |        |             |              |
| -   | Platform + Swimming Ladder | how to |             |              |
| -   | Gangway                    | 1      |             |              |
| -   | Winch Handles              | 2      |             |              |
| -   | Cockpit Cushions           | 4      |             |              |
| -   | Fenders                    | 6+1    |             |              |
| -   | Sprayhood + Bimini Top     | check  |             |              |
|     | DINGHY                     |        |             |              |
| PP  | Paddles                    | 2      |             |              |
| AP  | Air Pump for Dinghy        | 1      |             |              |
| С   | Jerrycan 95                | 1      |             |              |
| -   | Outboard Engine + Killcord | check  |             |              |
|     | INSTRUMENTS                |        |             |              |
| -   | Instrument's Caps          | 4      |             |              |
| -   | Chart Plotter              | check  |             |              |
| -   | Wind + Depth + Autopilot   | check  |             |              |
|     | ENGINE                     |        |             |              |
| -   | Engine Start Check         | hours  |             |              |
|     | ANCHOR                     |        |             |              |
| -   | Windlass + Remote + Handle | 1      |             |              |
| -   | Anchor 20 kg + Chain 30 m  | 1      |             |              |
|     | SAILS                      |        |             |              |
| -   | Genoa                      | check  |             |              |
| -   | Main Sail                  | check  |             |              |
|     | HULL                       |        |             |              |
| -   | Guardrails + Lifelines     | check  |             |              |
| _   | Hatches + Portlights       | check  |             |              |
| -   | Hull + Deck                | check  |             |              |
| i i |                            | 0.1000 |             |              |