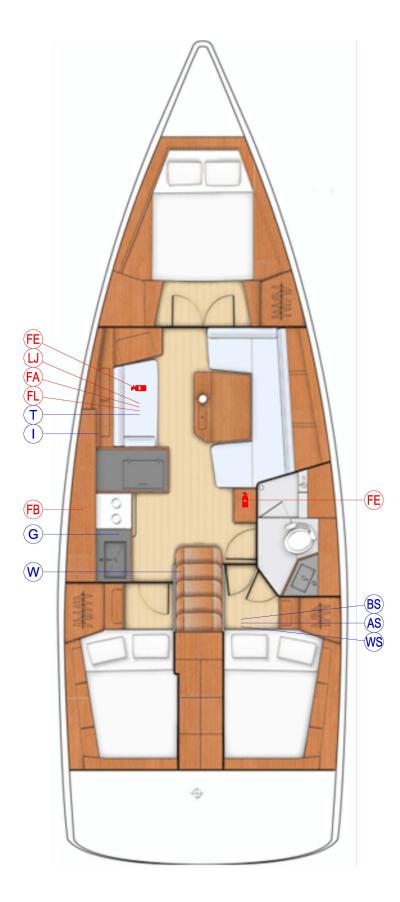

### **INVENTORY LIST**

| INSIDE |
|--------|
|--------|

| N⁰ | Name                           | Q-ty   | Check<br>In | Check<br>Out |
|----|--------------------------------|--------|-------------|--------------|
|    | SECURITY EQUIPMENT             |        |             |              |
| FE | Fire Extinguisher              | 2      |             |              |
| FB | Fire Blanket                   | 1      |             |              |
| LJ | Lifejackets + Leashes          | 8      |             |              |
| FA | First Aid                      | 1      |             |              |
| FL | Flares                         | 1      |             |              |
|    | ENGINEERING EQUIPMENT          |        |             |              |
| BS | Main Battery Switch            | how to |             |              |
| AS | Anchor Winch Switch            | how to |             |              |
| WS | Electric Winch Switch          | how to |             |              |
| Ι  | Inverter Switch + Socket       | how to |             |              |
| G  | Gas Shut Off Valve             | how to |             |              |
| W  | Water Tanks Switch             | how to |             |              |
| Т  | Toolbox (set)                  | 1      |             |              |
| -  | WC Check + Instructions        | check  |             |              |
|    | INSTRUMENT'S PANEL             |        |             |              |
| -  | Instruments Instruction        | how to |             |              |
| -  | VHF + Portable                 | 1+1    |             |              |
|    | CABIN EQUIPMENT                |        |             |              |
| -  | Charts + Pilot Book            | 1      |             |              |
| -  | Boat Documents                 | 1      |             |              |
| -  | Boat Key                       | 1      |             |              |
| -  | Binoculars, Compass, Torch etc | 1      |             |              |
|    | CLEANING                       |        |             |              |
| -  | Cleaning Check                 | check  |             |              |