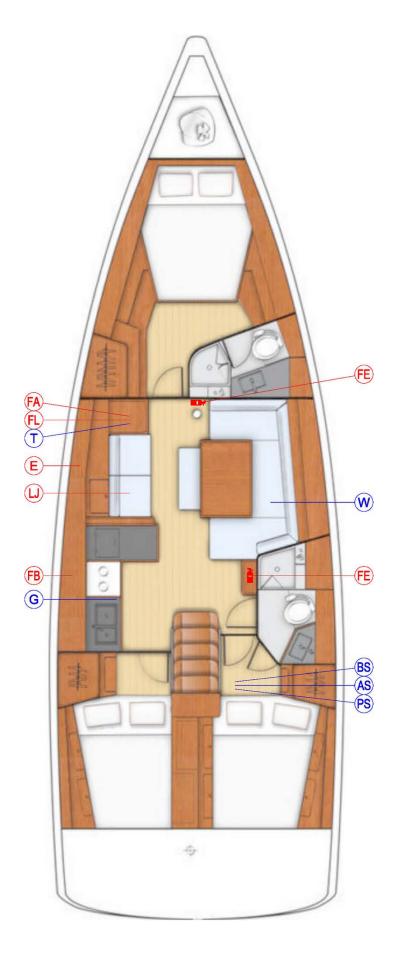

### **INSIDE**

| Nº | Name                           | Q-ty   | Check<br>In | Check<br>Out |
|----|--------------------------------|--------|-------------|--------------|
|    | SECURITY EQUIPMENT             |        |             |              |
| FE | Fire Extinguisher              | 2      |             |              |
| FB | Fire Blanket                   | 1      |             |              |
| LJ | Lifejackets + Leashes          | 8      |             |              |
| FA | First Aid                      | 1      |             |              |
| FL | Flares                         | 1      |             |              |
| Ε  | EPIRB                          | 1      |             |              |
|    | ENGINEERING EQUIPMENT          |        |             |              |
| BS | Main Battery Switch            | how to |             |              |
| AS | Anchor Winch Switch            | how to |             |              |
| PS | Electric Platform Switch       | how to |             |              |
| G  | Gas Shut Off Valve             | how to |             |              |
| W  | Water Tanks Switch             | how to |             |              |
| Т  | Toolbox (set)                  | 1      |             |              |
| _  | WC Check + Instructions        | 2      |             |              |
|    | INSTRUMENT'S PANEL             |        |             |              |
| -  | Instruments Instruction        | how to |             |              |
| -  | VHF + Portable                 | 1+1    |             |              |
|    | CABIN EQUIPMENT                |        |             |              |
| -  | Charts + Pilot Book            | 1      |             |              |
| _  | Boat Documents                 | 1      |             |              |
| -  | Boat Key                       | 1      |             |              |
| -  | Binoculars, Compass, Torch etc | 1      |             |              |
|    | CLEANING                       |        |             |              |
| -  | Cleaning Check                 | check  |             |              |