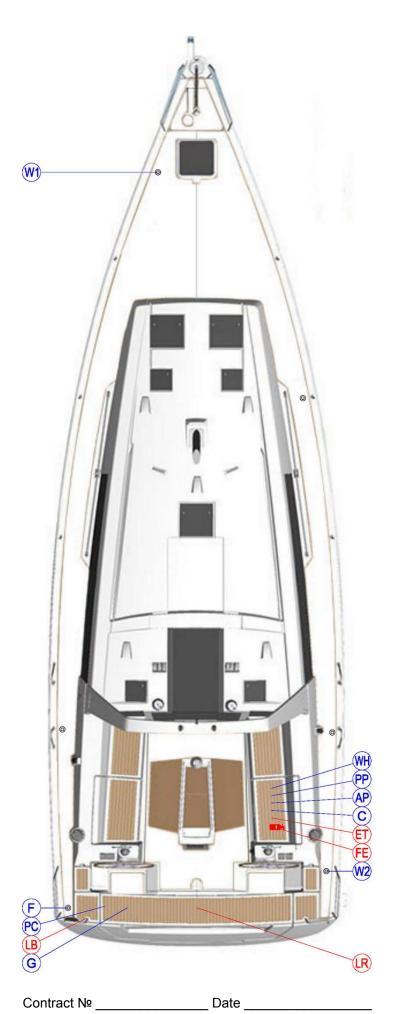

## OUTSIDE

| Nº | Name                       | Q-ty   | Check<br>In | Check<br>Out |
|----|----------------------------|--------|-------------|--------------|
|    | SECURITY EQUIPMENT         |        |             |              |
| FΕ | Fire Extinguisher          | 1      |             |              |
| LR | R Liferaft 1               |        |             |              |
| LB | Lifebouy + MOB Light       | 1      |             |              |
| ΕT | Emergency Tiller           | 1      |             |              |
|    | ENGINEERING EQUIPMENT      |        |             |              |
| PC | Power cable + Adapter      | 1      |             |              |
| WH | Water Hose + Adapters      | 1      |             |              |
| W1 | Water Tank 1               | 1      |             |              |
| W2 | Water Tank 2               | 1      |             |              |
| F  | Fuel Tank                  | 1      |             |              |
| G  | Gas Bottle                 | 1      |             |              |
|    | COCKPIT EQUIPMENT          |        |             |              |
| -  | Platform + Swimming Ladder | how to |             |              |
| -  | Gangway                    | 1      |             |              |
| -  | Winch Handles              | 2      |             |              |
| -  | Cockpit Cushions           | 2 + 4  |             |              |
| -  | Fenders                    | 8 + 1  |             |              |
| -  | Sprayhood + Bimini Top     | check  |             |              |
|    | DINGHY                     |        |             |              |
| PP | Paddles                    | 2      |             |              |
| ΑP | Air Pump for Dinghy        | 1      |             |              |
| С  | Jerrycan 95                | 1      |             |              |
| -  | Outboard Engine + Killcord | check  |             |              |
|    | INSTRUMENTS                |        |             |              |
| -  | Instrument's Caps          | 4      |             |              |
| -  | Chart Plotter              | check  |             |              |
| -  | Wind + Depth + Autopilot   | check  |             |              |
|    | ENGINE                     |        |             |              |
| -  | Engine Start Check         | hours  |             |              |
| -  | Bowtruster Operations      | how to |             |              |
|    | ANCHOR                     |        |             |              |
| -  | Windlass + Remote + Handle | 1      |             |              |
| -  | Anchor 20 kg + Chain 50 m  | 1      |             |              |
|    | SAILS                      |        |             |              |
| -  | Jib                        | check  |             |              |
| _  | Main Sail                  | check  |             |              |
|    |                            |        |             |              |
|    | HULL                       |        |             |              |
| _  | Hull + Deck                | check  |             |              |
|    |                            | check  |             |              |