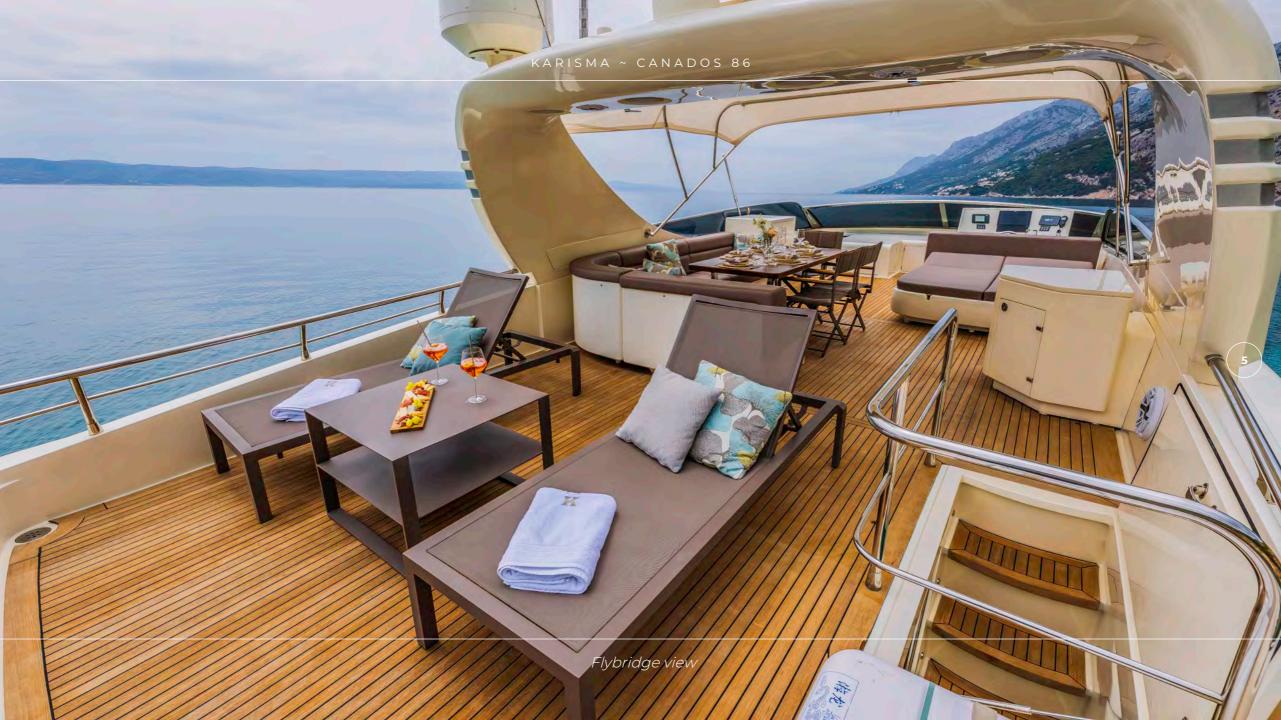

Fantastic and spacious sundeck

Great value for money

Eight guests in four cabins

## **OVERVIEW**

Built in 2008 and refitted in 2023, KARISMA is the ideal luxury yacht for charter, combining intelligent use of space with elegant and luxurious features to ensure complete comfort. With a dedicated crew of four, you are guaranteed an exceptional charter experience. KARISMA's main deck and stunning sundeck offer expansive spaces, seamlessly designed to rival those typically found on larger yachts. At the bow, a spacious area invites you to relax in the sun, while the teak sundeck serves as the perfect setting for breakfast, aperitifs, or al fresco evening dinners. Inside, the main deck features a thoughtfully arranged layout, including a living area, dining area, galley, and pilothouse—all crafted with meticulous attention to detail. On the lower deck, you'll find four beautifully appointed en-suite cabins, offering an oasis of comfort and elegance. KARISMA is the ultimate choice for an unforgettable charter experience as you explore the breathtaking Adriatic Sea.