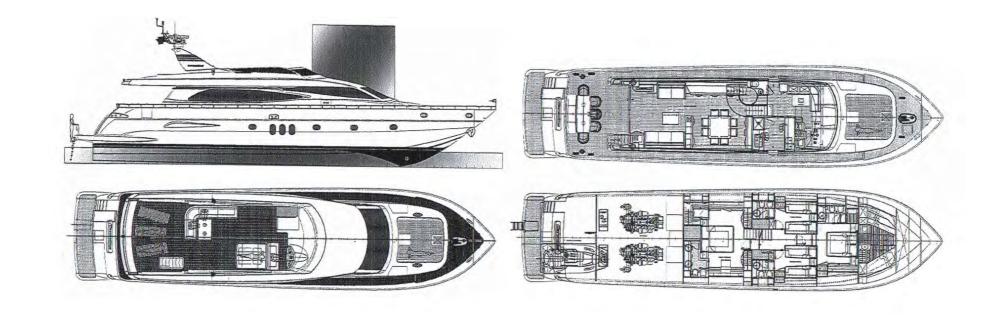

## **OVERVIEW**

Built in 2008 and refitted in 2023, KARISMA is the ideal luxury yacht for charter, combining intelligent use of space with elegant and luxurious features to ensure complete comfort. With a dedicated crew of four, you are guaranteed an exceptional charter experience. KARISMA's main deck and stunning sundeck offer expansive spaces, seamlessly designed to rival those typically found on larger yachts. At the bow, a spacious area invites you to relax in the sun, while the teak sundeck serves as the perfect setting for breakfast, aperitifs, or al fresco evening dinners. Inside, the main deck features a thoughtfully arranged layout, including a living area, dining area, galley, and pilothouse—all crafted with meticulous attention to detail. On the lower deck, you'll find four beautifully appointed en-suite cabins, offering an oasis of comfort and elegance. KARISMA is the ultimate choice for an unforgettable charter experience as you explore the breathtaking Adriatic Sea.

## **TECHNICAL SPECIFICATIONS**

**Length** 26.48 m (86' 11")

**Beam** 6.45 m (21' 2")

**Draft** 2.1 m (6' 11")

**Built 2008** 

**Refit** 2023

**Builder** Canados

Flag Croatia

**Hull construction** GRP

Hull configuration Planning hull

**Engines** 2 x 1343 kW CATERPILLAR C32 ACERT 2 x ONAN 22.5 KW MDKBFEF

Cruising speed 22 knots

Fuel Consumption 400 litres/hr

Number of guests 8

Number of crew 4

Number of cabins 4

**Cabin configuration** 3 double, 1 twin

Air conditioning

WiFi connection on board