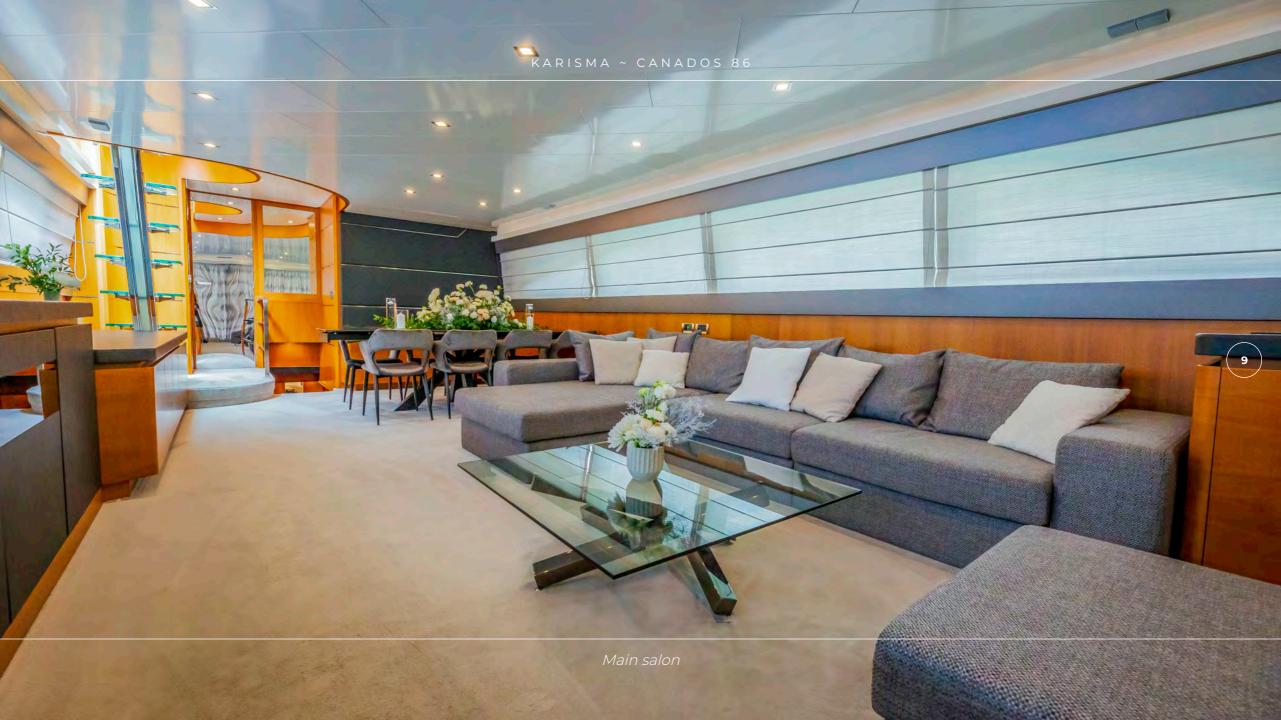

## **OVERVIEW**

Built in 2008 and refitted in 2023, KARISMA is the ideal luxury yacht for charter, combining intelligent use of space with elegant and luxurious features to ensure complete comfort. With a dedicated crew of four, you are guaranteed an exceptional charter experience. KARISMA's main deck and stunning sundeck offer expansive spaces, seamlessly designed to rival those typically found on larger yachts. At the bow, a spacious area invites you to relax in the sun, while the teak sundeck serves as the perfect setting for breakfast, aperitifs, or al fresco evening dinners. Inside, the main deck features a thoughtfully arranged layout, including a living area, dining area, galley, and pilothouse—all crafted with meticulous attention to detail. On the lower deck, you'll find four beautifully appointed en-suite cabins, offering an oasis of comfort and elegance. KARISMA is the ultimate choice for an unforgettable charter experience as you explore the breathtaking Adriatic Sea.