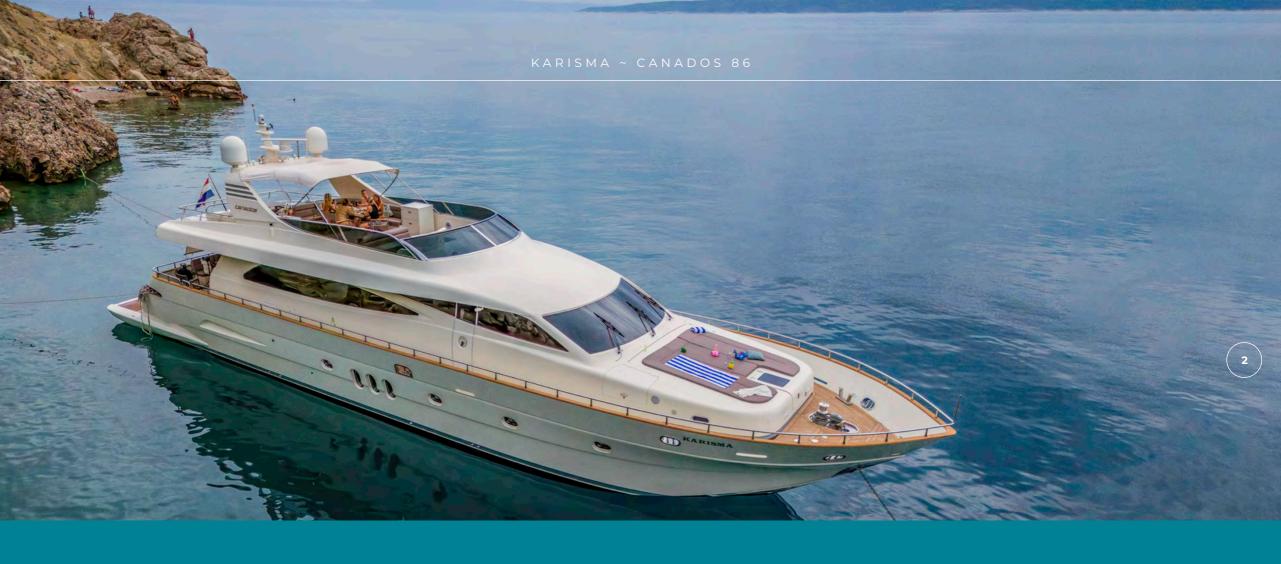

## **OVERVIEW**

Built in 2008 and refitted in 2023, KARISMA is the ideal luxury yacht for charter, combining intelligent use of space with elegant and luxurious features to ensure complete comfort. With a dedicated crew of four, you are guaranteed an exceptional charter experience. KARISMA's main deck and stunning sundeck offer expansive spaces, seamlessly designed to rival those typically found on larger yachts. At the bow, a spacious area invites you to relax in the sun, while the teak sundeck serves as the perfect setting for breakfast, aperitifs, or al fresco evening dinners. Inside, the main deck features a thoughtfully arranged layout, including a living area, dining area, galley, and pilothouse—all crafted with meticulous attention to detail. On the lower deck, you'll find four beautifully appointed en-suite cabins, offering an oasis of comfort and elegance. KARISMA is the ultimate choice for an unforgettable charter experience as you explore the breathtaking Adriatic Sea.