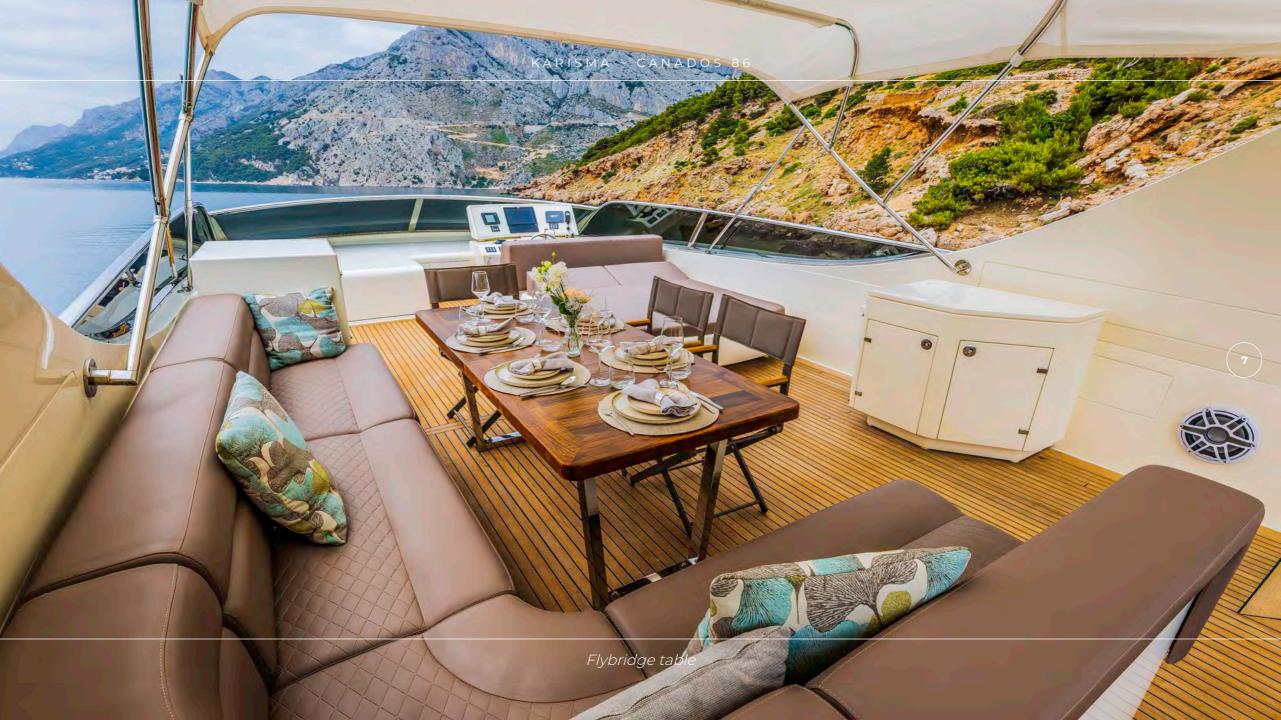

## **OVERVIEW**

Built in 2008 and refitted in 2023, KARISMA is the ideal luxury yacht for charter, combining intelligent use of space with elegant and luxurious features to ensure complete comfort. With a dedicated crew of four, you are guaranteed an exceptional charter experience. KARISMA's main deck and stunning sundeck offer expansive spaces, seamlessly designed to rival those typically found on larger yachts. At the bow, a spacious area invites you to relax in the sun, while the teak sundeck serves as the perfect setting for breakfast, aperitifs, or al fresco evening dinners. Inside, the main deck features a thoughtfully arranged layout, including a living area, dining area, galley, and pilothouse—all crafted with meticulous attention to detail. On the lower deck, you'll find four beautifully appointed en-suite cabins, offering an oasis of comfort and elegance. KARISMA is the ultimate choice for an unforgettable charter experience as you explore the breathtaking Adriatic Sea.