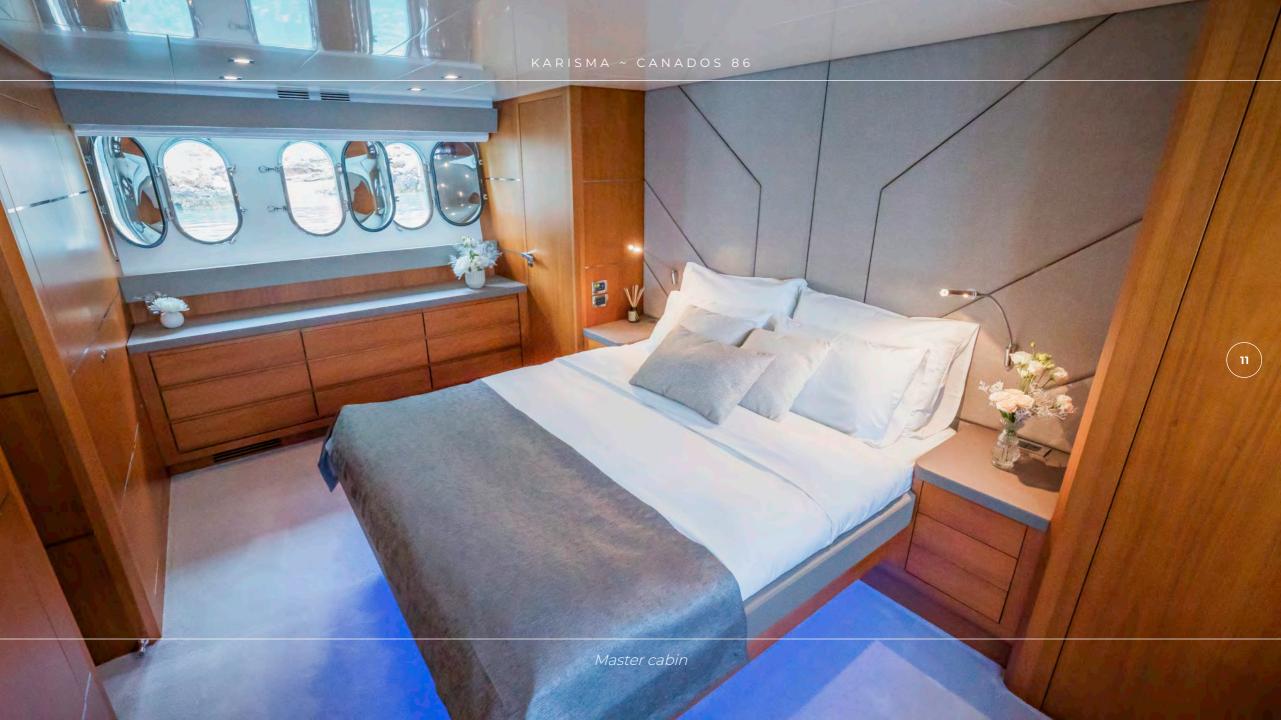

## **OVERVIEW**

Built in 2008 and refitted in 2023, KARISMA is the ideal luxury yacht for charter, combining intelligent use of space with elegant and luxurious features to ensure complete comfort. With a dedicated crew of four, you are guaranteed an exceptional charter experience. KARISMA's main deck and stunning sundeck offer expansive spaces, seamlessly designed to rival those typically found on larger yachts. At the bow, a spacious area invites you to relax in the sun, while the teak sundeck serves as the perfect setting for breakfast, aperitifs, or al fresco evening dinners. Inside, the main deck features a thoughtfully arranged layout, including a living area, dining area, galley, and pilothouse—all crafted with meticulous attention to detail. On the lower deck, you'll find four beautifully appointed en-suite cabins, offering an oasis of comfort and elegance. KARISMA is the ultimate choice for an unforgettable charter experience as you explore the breathtaking Adriatic Sea.

Number of cabins 4

**Cabin configuration** 3 double, 1 twin

Air conditioning

WiFi connection on board