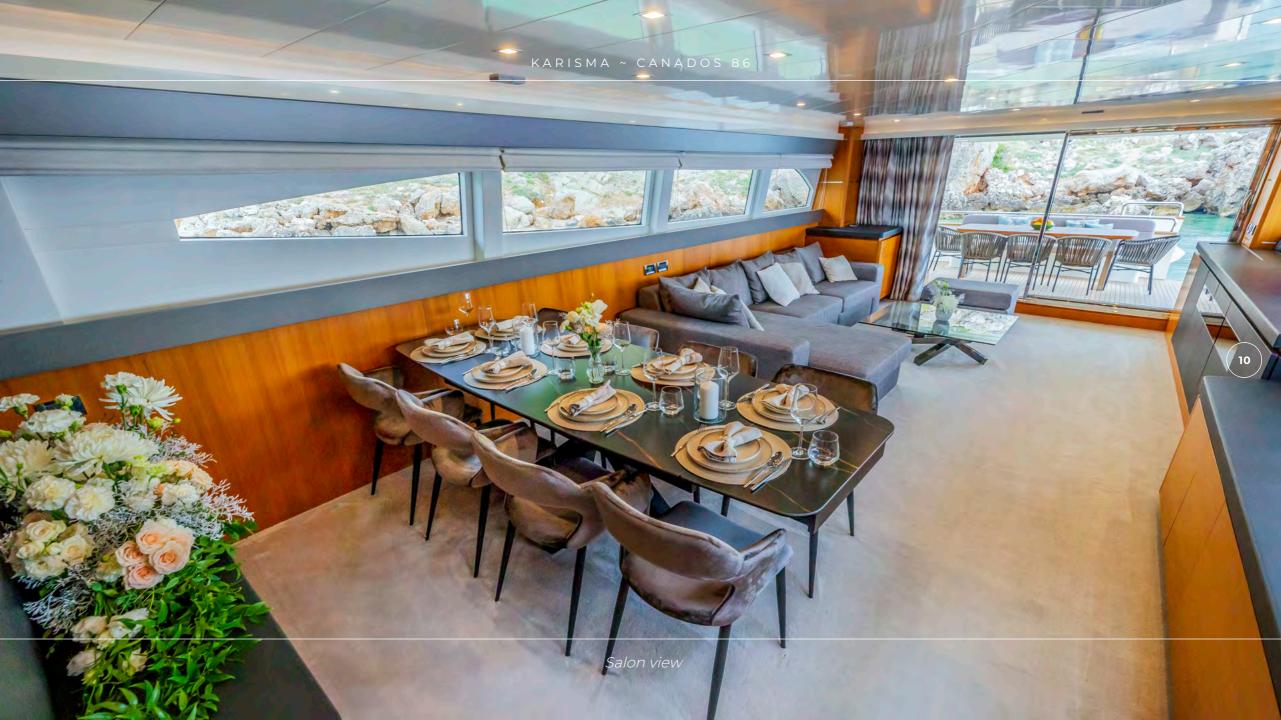

## **OVERVIEW**

Built in 2008 and refitted in 2023, KARISMA is the ideal luxury yacht for charter, combining intelligent use of space with elegant and luxurious features to ensure complete comfort. With a dedicated crew of four, you are guaranteed an exceptional charter experience. KARISMA's main deck and stunning sundeck offer expansive spaces, seamlessly designed to rival those typically found on larger yachts. At the bow, a spacious area invites you to relax in the sun, while the teak sundeck serves as the perfect setting for breakfast, aperitifs, or al fresco evening dinners. Inside, the main deck features a thoughtfully arranged layout, including a living area, dining area, galley, and pilothouse—all crafted with meticulous attention to detail. On the lower deck, you'll find four beautifully appointed en-suite cabins, offering an oasis of comfort and elegance. KARISMA is the ultimate choice for an unforgettable charter experience as you explore the breathtaking Adriatic Sea.

Number of cabins 4

**Cabin configuration** 3 double, 1 twin

Air conditioning

WiFi connection on board