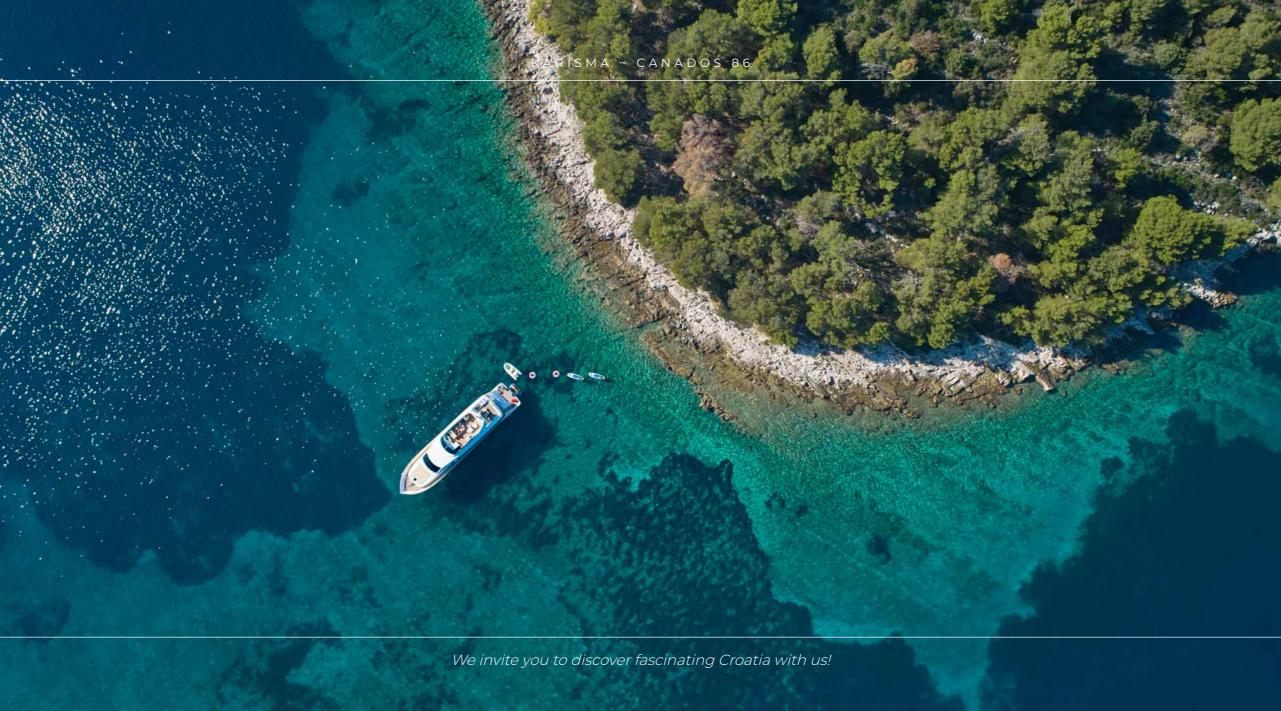

## **OVERVIEW**

Built in 2008 and refitted in 2023, KARISMA is the ideal luxury yacht for charter, combining intelligent use of space with elegant and luxurious features to ensure complete comfort. With a dedicated crew of four, you are guaranteed an exceptional charter experience. KARISMA's main deck and stunning sundeck offer expansive spaces, seamlessly designed to rival those typically found on larger yachts. At the bow, a spacious area invites you to relax in the sun, while the teak sundeck serves as the perfect setting for breakfast, aperitifs, or al fresco evening dinners. Inside, the main deck features a thoughtfully arranged layout, including a living area, dining area, galley, and pilothouse—all crafted with meticulous attention to detail. On the lower deck, you'll find four beautifully appointed en-suite cabins, offering an oasis of comfort and elegance. KARISMA is the ultimate choice for an unforgettable charter experience as you explore the breathtaking Adriatic Sea.