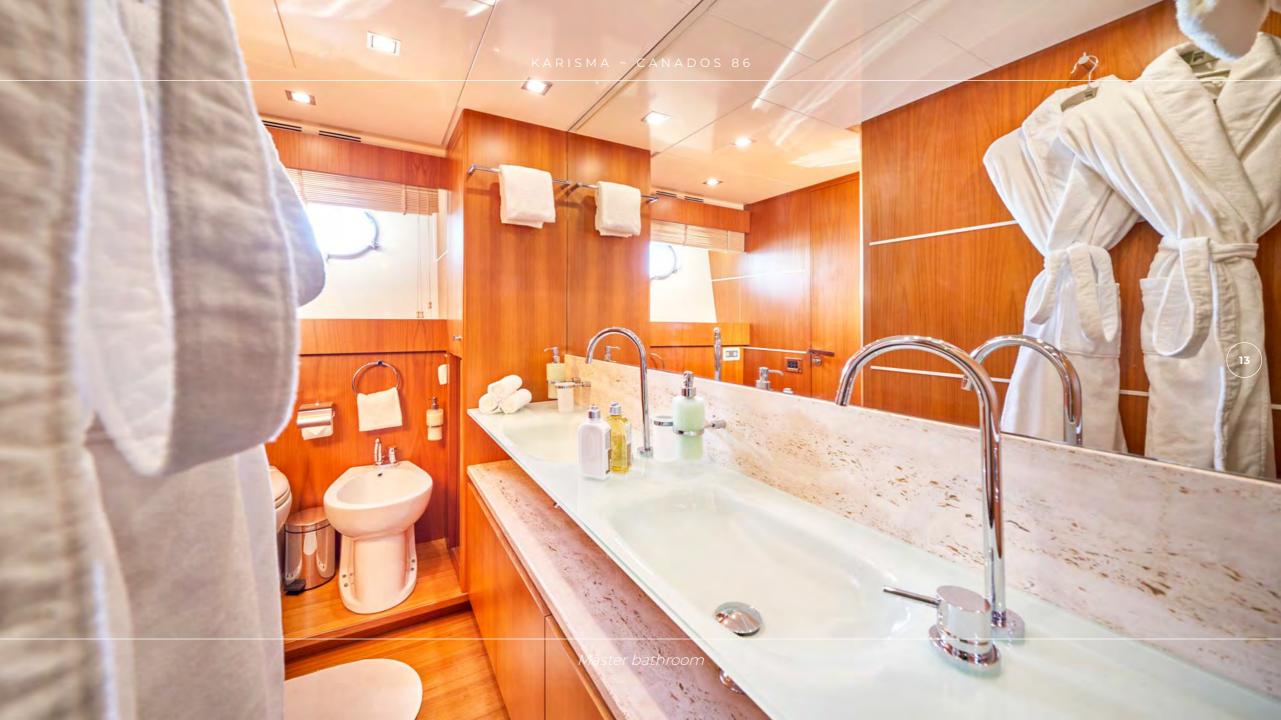

## **OVERVIEW**

Built in 2008 and refitted in 2023, KARISMA is the ideal luxury yacht for charter, combining intelligent use of space with elegant and luxurious features to ensure complete comfort. With a dedicated crew of four, you are guaranteed an exceptional charter experience. KARISMA's main deck and stunning sundeck offer expansive spaces, seamlessly designed to rival those typically found on larger yachts. At the bow, a spacious area invites you to relax in the sun, while the teak sundeck serves as the perfect setting for breakfast, aperitifs, or al fresco evening dinners. Inside, the main deck features a thoughtfully arranged layout, including a living area, dining area, galley, and pilothouse—all crafted with meticulous attention to detail. On the lower deck, you'll find four beautifully appointed en-suite cabins, offering an oasis of comfort and elegance. KARISMA is the ultimate choice for an unforgettable charter experience as you explore the breathtaking Adriatic Sea.

Number of cabins 4

**Cabin configuration** 3 double, 1 twin

Air conditioning

WiFi connection on board