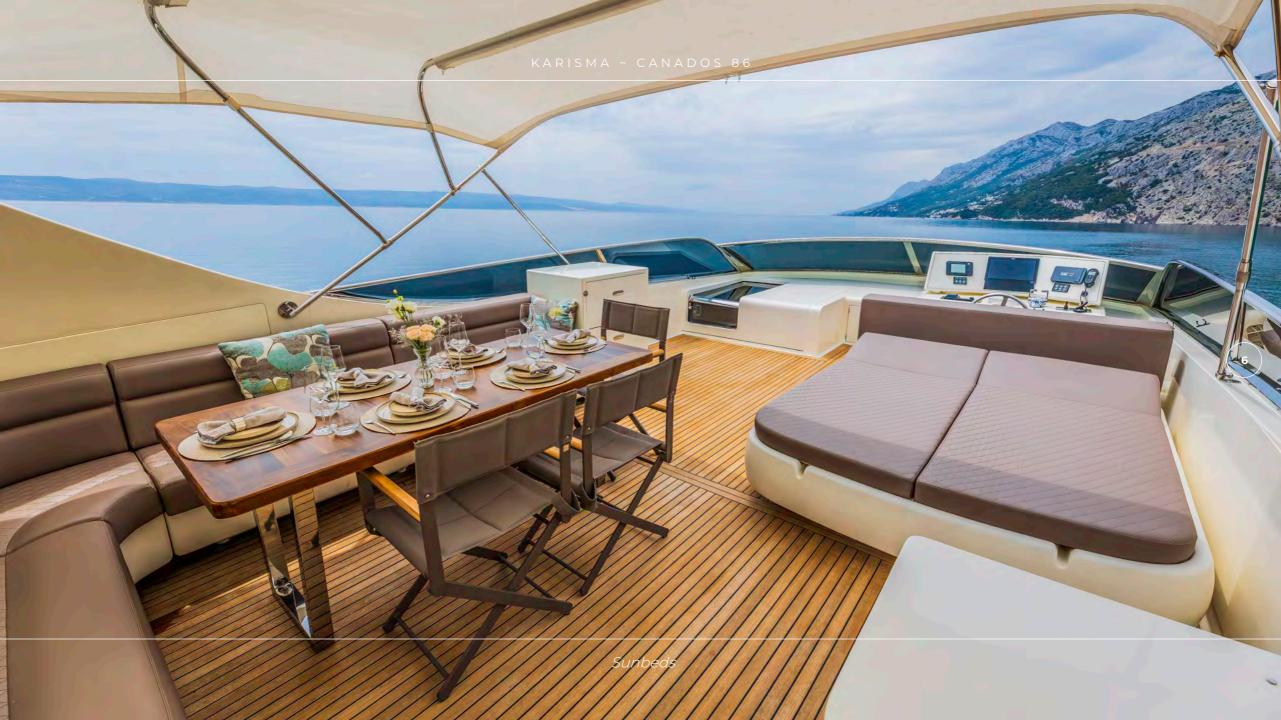

Fantastic and spacious sundeck

Great value for money

Eight guests in four cabins

## **OVERVIEW**

Built in 2008 and refitted in 2023, KARISMA is the ideal luxury yacht for charter, combining intelligent use of space with elegant and luxurious features to ensure complete comfort. With a dedicated crew of four, you are guaranteed an exceptional charter experience. KARISMA's main deck and stunning sundeck offer expansive spaces, seamlessly designed to rival those typically found on larger yachts. At the bow, a spacious area invites you to relax in the sun, while the teak sundeck serves as the perfect setting for breakfast, aperitifs, or al fresco evening dinners. Inside, the main deck features a thoughtfully arranged layout, including a living area, dining area, galley, and pilothouse—all crafted with meticulous attention to detail. On the lower deck, you'll find four beautifully appointed en-suite cabins, offering an oasis of comfort and elegance. KARISMA is the ultimate choice for an unforgettable charter experience as you explore the breathtaking Adriatic Sea.