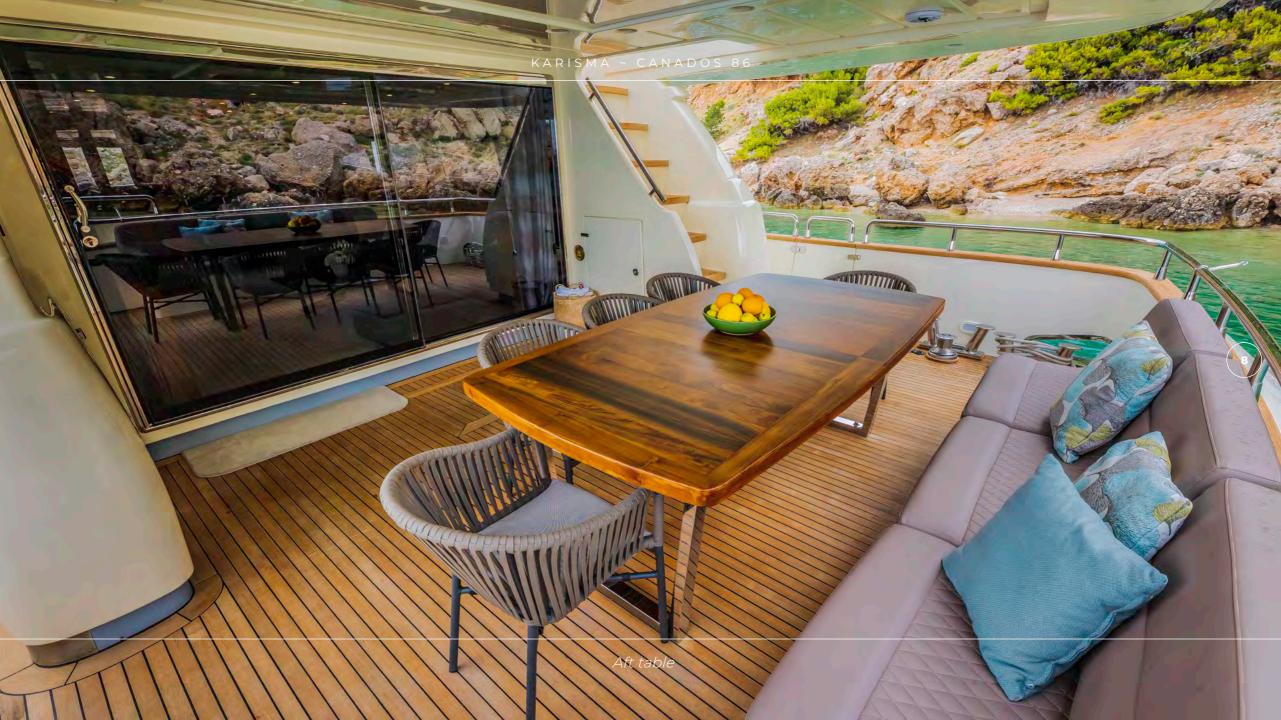

## **OVERVIEW**

Built in 2008 and refitted in 2023, KARISMA is the ideal luxury yacht for charter, combining intelligent use of space with elegant and luxurious features to ensure complete comfort. With a dedicated crew of four, you are guaranteed an exceptional charter experience. KARISMA's main deck and stunning sundeck offer expansive spaces, seamlessly designed to rival those typically found on larger yachts. At the bow, a spacious area invites you to relax in the sun, while the teak sundeck serves as the perfect setting for breakfast, aperitifs, or al fresco evening dinners. Inside, the main deck features a thoughtfully arranged layout, including a living area, dining area, galley, and pilothouse—all crafted with meticulous attention to detail. On the lower deck, you'll find four beautifully appointed en-suite cabins, offering an oasis of comfort and elegance. KARISMA is the ultimate choice for an unforgettable charter experience as you explore the breathtaking Adriatic Sea.