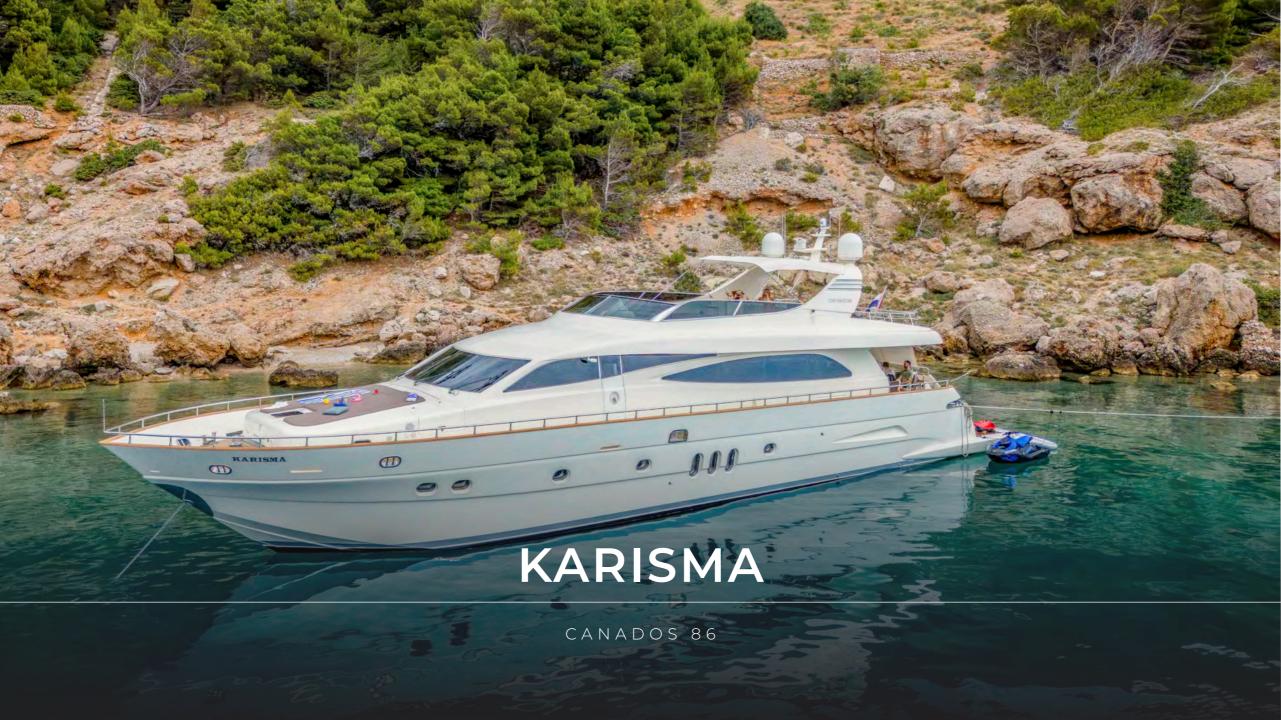

## **OVERVIEW**

Built in 2008 and refitted in 2023, KARISMA is the ideal luxury yacht for charter, combining intelligent use of space with elegant and luxurious features to ensure complete comfort. With a dedicated crew of four, you are guaranteed an exceptional charter experience. KARISMA's main deck and stunning sundeck offer expansive spaces, seamlessly designed to rival those typically found on larger yachts. At the bow, a spacious area invites you to relax in the sun, while the teak sundeck serves as the perfect setting for breakfast, aperitifs, or al fresco evening dinners. Inside, the main deck features a thoughtfully arranged layout, including a living area, dining area, galley, and pilothouse—all crafted with meticulous attention to detail. On the lower deck, you'll find four beautifully appointed en-suite cabins, offering an oasis of comfort and elegance. KARISMA is the ultimate choice for an unforgettable charter experience as you explore the breathtaking Adriatic Sea.

## **TECHNICAL SPECIFICATIONS**

**Length** 26.48 m (86' 11")

**Beam** 6.45 m (21' 2")

**Draft** 2.1 m (6' 11")

**Built 2008** 

**Refit** 2023

**Builder** Canados

Flag Croatia