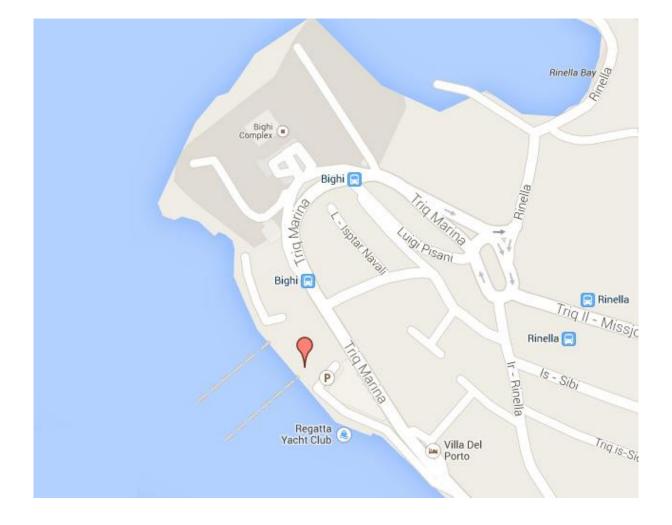

## **Base Information: MALTA - KALKARA MARINA**

**Base Manager:** Ms. Bilyana Petrova

Address: KALKARA MARINA, PONTOON C/D, KALKARA WHARF,

KALKARA, KKR 1501, MALTA

**Head office:** Surfside Charter Company Limited C-8901

Our staff will be expecting you in Kalkara Marina, Pontoon C/D

**WORKING HOURS:** 24 hours for boarding / 07:30hrs - 22:00hrs

**DISTANCE TO AIRPORT:** 8 Km - 25 min. from "Kalkara marina" to Luga international