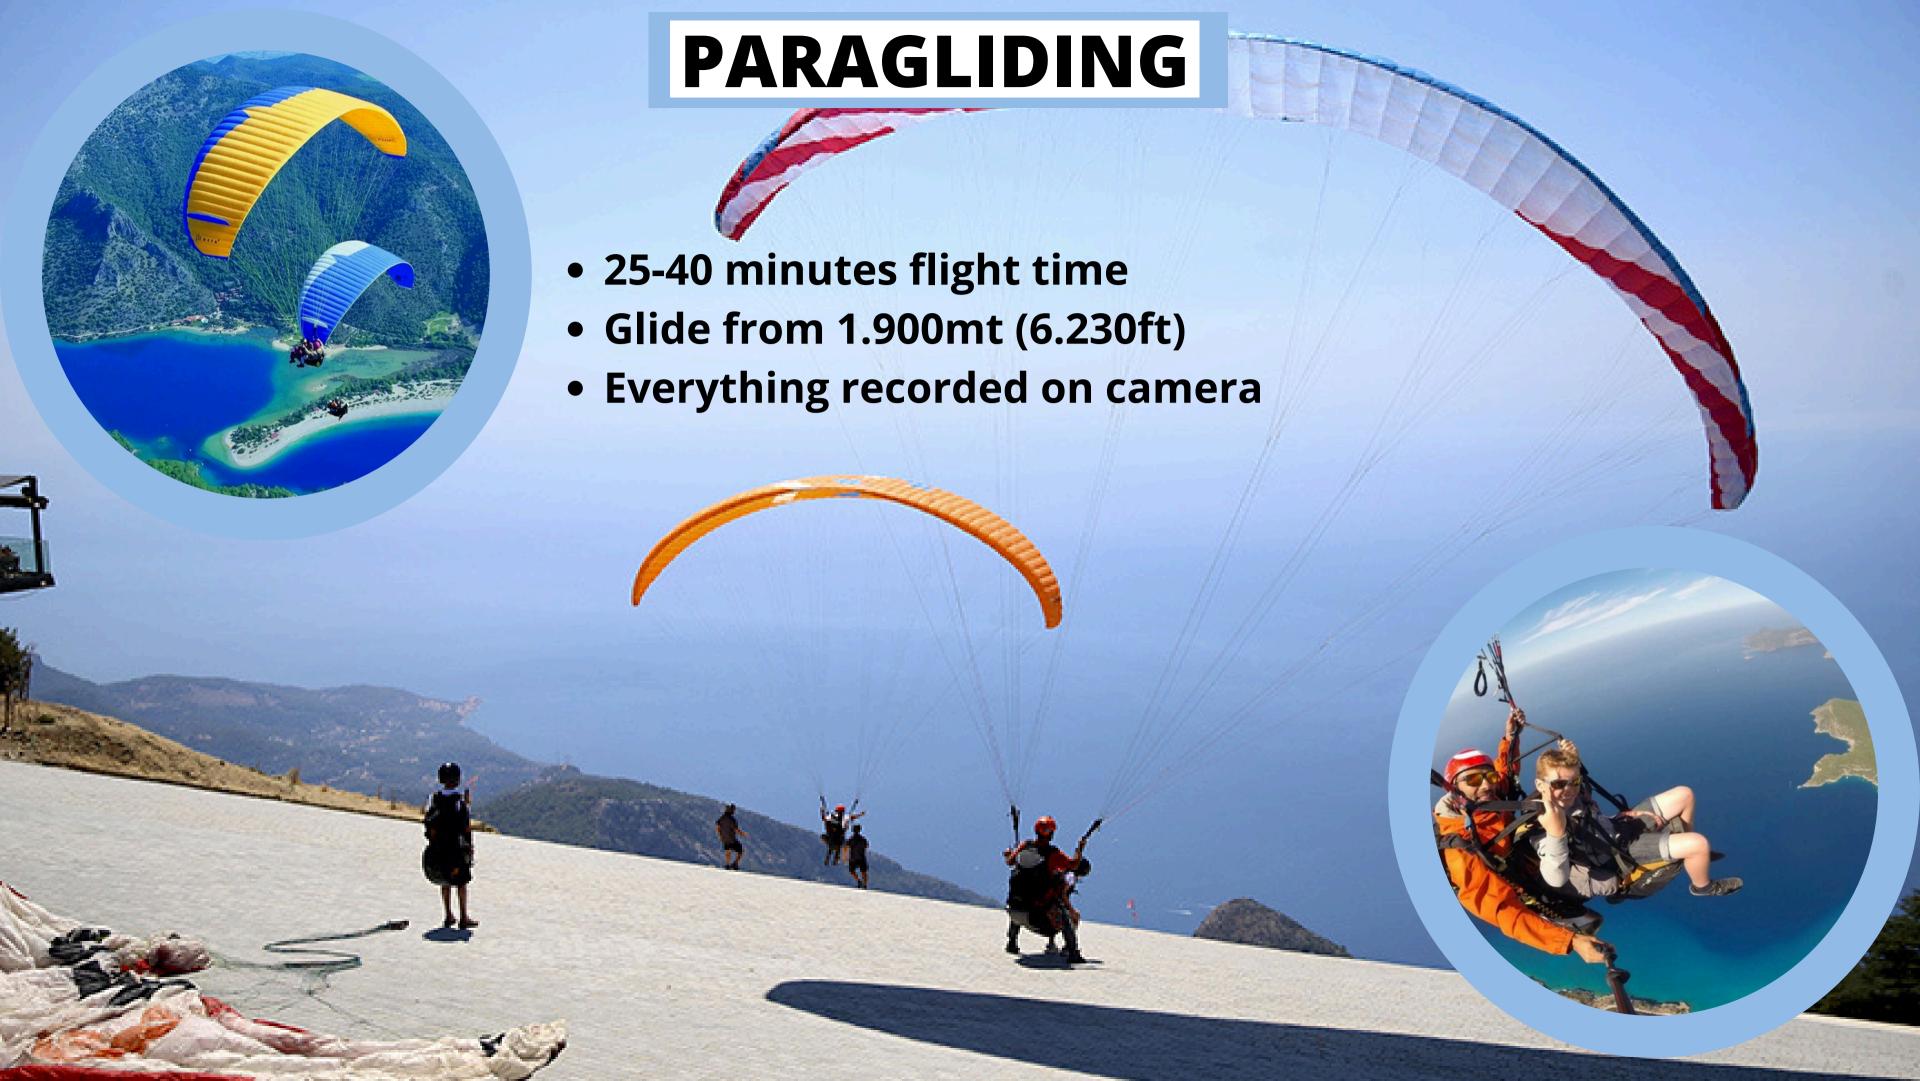

### CONTENT

Click on the map to view in Google Maps

- Our Gulet Fleet
- Paragliding
- Rock Tomb of Amyntas
- St Nicholas Island
- Fish Market
- Water Sports
- Gocek Town
- Pamukkale
- Sunken Hammam
- Michelin Restaurant
- Butterfly Valley
- Sea Me Beach Club
- Some Tocal Tastes

### **ADVENTURE**

**NATURE** 