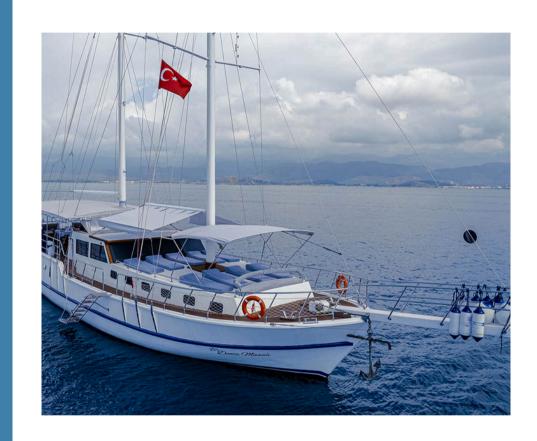

## OUR GULET FLEET

**ARNI** 

24mt (79ft), 4 Cabins, 8 Pax

**BIR DENIZ MASALI** 

20mt (66ft), 4 Cabins, 8 Pax

**ANGELO** 

22mt (72ft), 4 Cabins, 8 Pax

For more information contact your agent