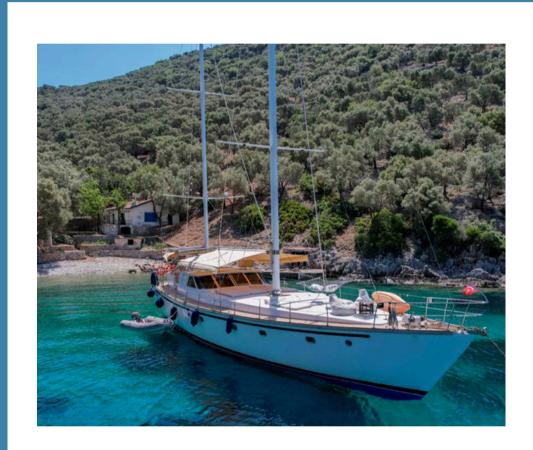

## OUR GULET FLEET

**ARNI** 

24mt (79ft), 4 Cabins, 8 Pax

**BIR DENIZ MASALI** 

20mt (66ft), 4 Cabins, 8 Pax

**ANGELO** 

22mt (72ft), 4 Cabins, 8 Pax

For more information contact your agent