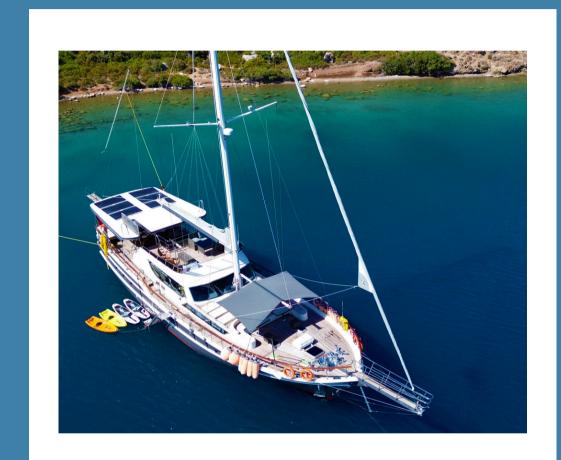

## OUR GULET FLEET

**ARNI** 

24mt (79ft), 4 Cabins, 8 Pax

**BIR DENIZ MASALI** 

20mt (66ft), 4 Cabins, 8 Pax

**ANGELO** 

22mt (72ft), 4 Cabins, 8 Pax

For more information contact your agent