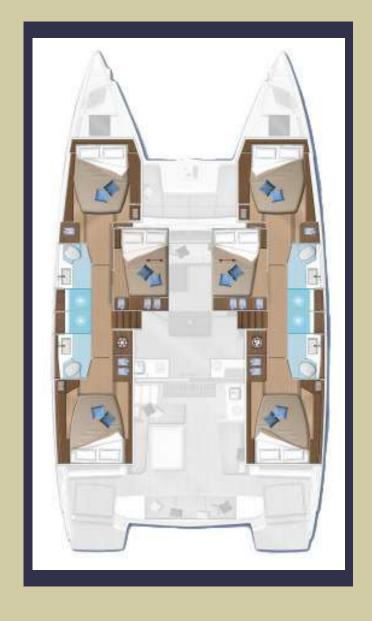

# Total comfort cabins with sea view

This model has 6 double cabins

Each cabins is bright and beautiful with private bathroom.

In the frontpeak 2 cabins are reserved to crew.

### MAIN FEATURES

YEAR 2021

LENGTH 15,75 mt

GUESTS 12 in 6 cabins

CREW 2 in 2 cabins