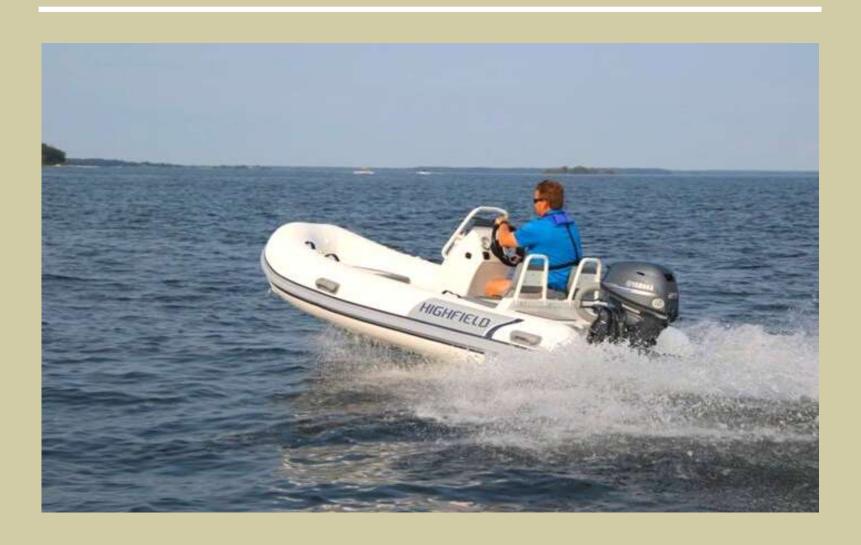

by Nauta, reveals innovative architecture where every detail has been planned to create a warm, homely atmosphere with a slightly elevated lounge area for enhanced panoramic vision, which can easily be turned into a dining area if needed.





# Total comfort cabins with sea view





This model has 6 double cabins

Each cabins is bright and beautiful with private bathroom.

In the frontpeak 2 cabins are reserved to crew.

### MAIN FEATURES

YEAR 2021

LENGTH 15,75 mt

GUESTS 12 in 6 cabins

CREW 2 in 2 cabins



#### COMFORT

A/C in saloon and in each cabin Fans in cabins and fans in saloon

Cockpit fridge

Washing Machine

Dishwasher

Watermaker

Generator

TV 40'

Nespresso Machine

Microwave

Tender Lift

## The boat is equipped with tender Highfield® CL340 with 20 Hp outboard engine



# WATER TOYS ON BOARD



STAND UP PADDLE



iAqua Available for Booking