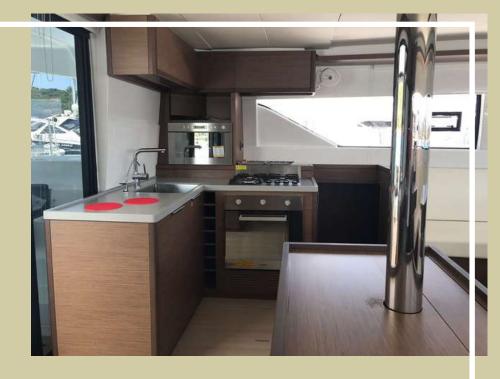

#### Interior area

The spaciously designed layout by Nauta, reveals innovative architecture where every detail has been planned to create a warm, homely atmosphere with a slightly elevated lounge area for enhanced panoramic vision, which can easily be turned into a dining area if needed.

#### COMFORT

A/C in saloon and in each cabin Fans in cabins and fans in saloon

Cockpit fridge

Washing Machine

Dishwasher

Watermaker

Generator

TV 40'

Nespresso Machine

Microwave

Tender Lift