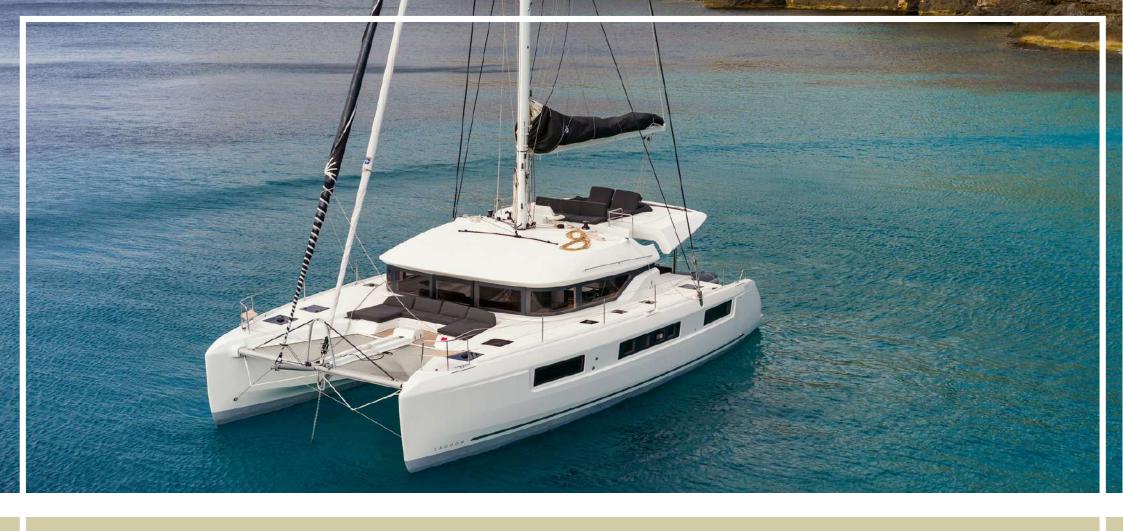

## Lagoon 50 Baten Kaitos II

Luxury Charter

This new boat is the perfect compromise between the emblematic

450 model and the 52.

With her new visual identity, rigging and hull design, she provides increased performance, comprising a unique brand signature.

# Comfortable and Functional

A flybridge with two secure accesses and a helm station provides perfect visibility. And behind the helm station, a huge modular recreation area

A large open cockpit facing out to sea, large stern skirts enable easy access to the boat and a large modular dining area with removable bench seats to welcome children and adults alike. A second cockpit for further enjoyment of the foredeck with dual function: seating or deck chair position, flush with the forward trampoline.