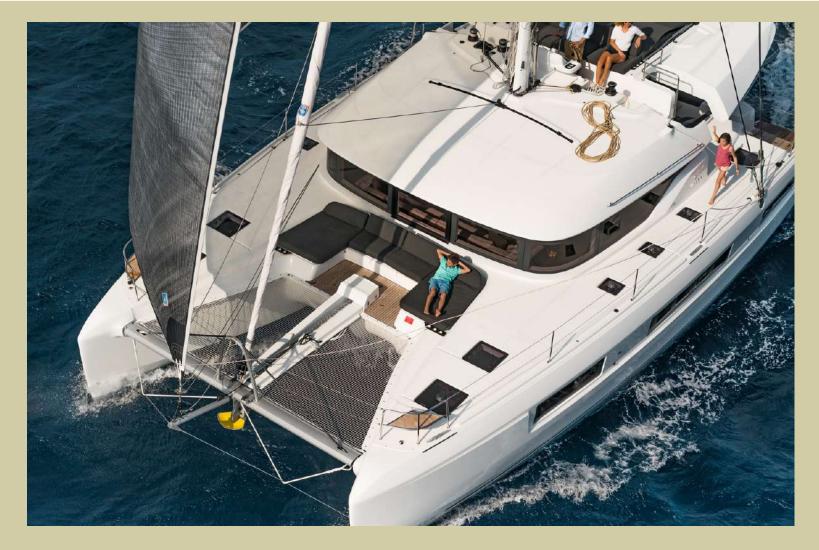

# Comfortable and Functional

A flybridge with two secure accesses and a helm station provides perfect visibility. And behind the helm station, a huge modular recreation area

A large open cockpit facing out to sea, large stern skirts enable easy access to the boat and a large modular dining area with removable bench seats to welcome children and adults alike. A second cockpit for further enjoyment of the foredeck with dual function: seating or deck chair position, flush with the forward trampoline.