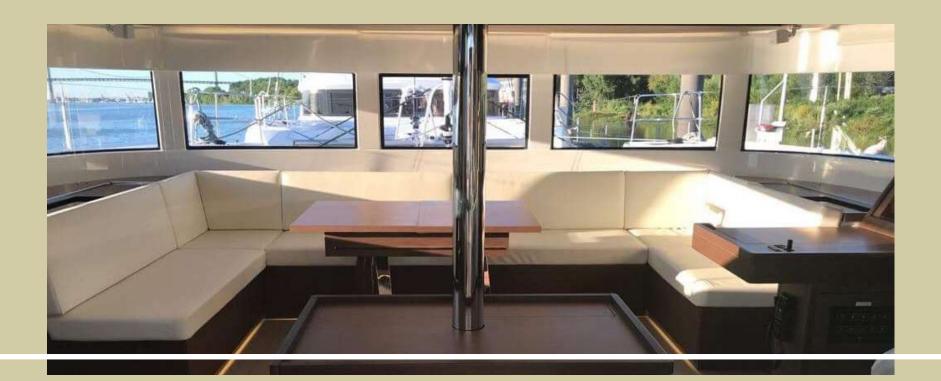

#### Interior area

The spaciously designed layout by Nauta, reveals innovative architecture where every detail has been planned to create a warm, homely atmosphere with a slightly elevated lounge area for enhanced panoramic vision, which can easily be turned into a dining area if needed.