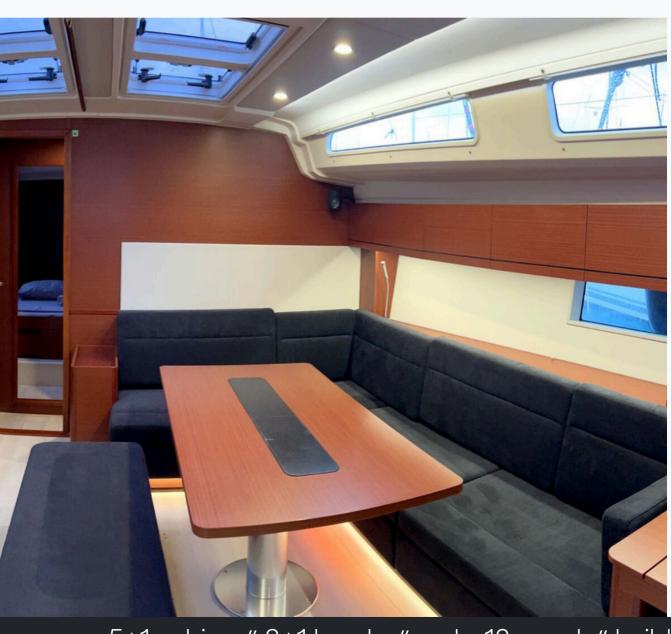

### **Interior and Comfort:**

- Convertible saloon table and LED lighting
- Electric fans in cabins and hot water
- Bluetooth audio system