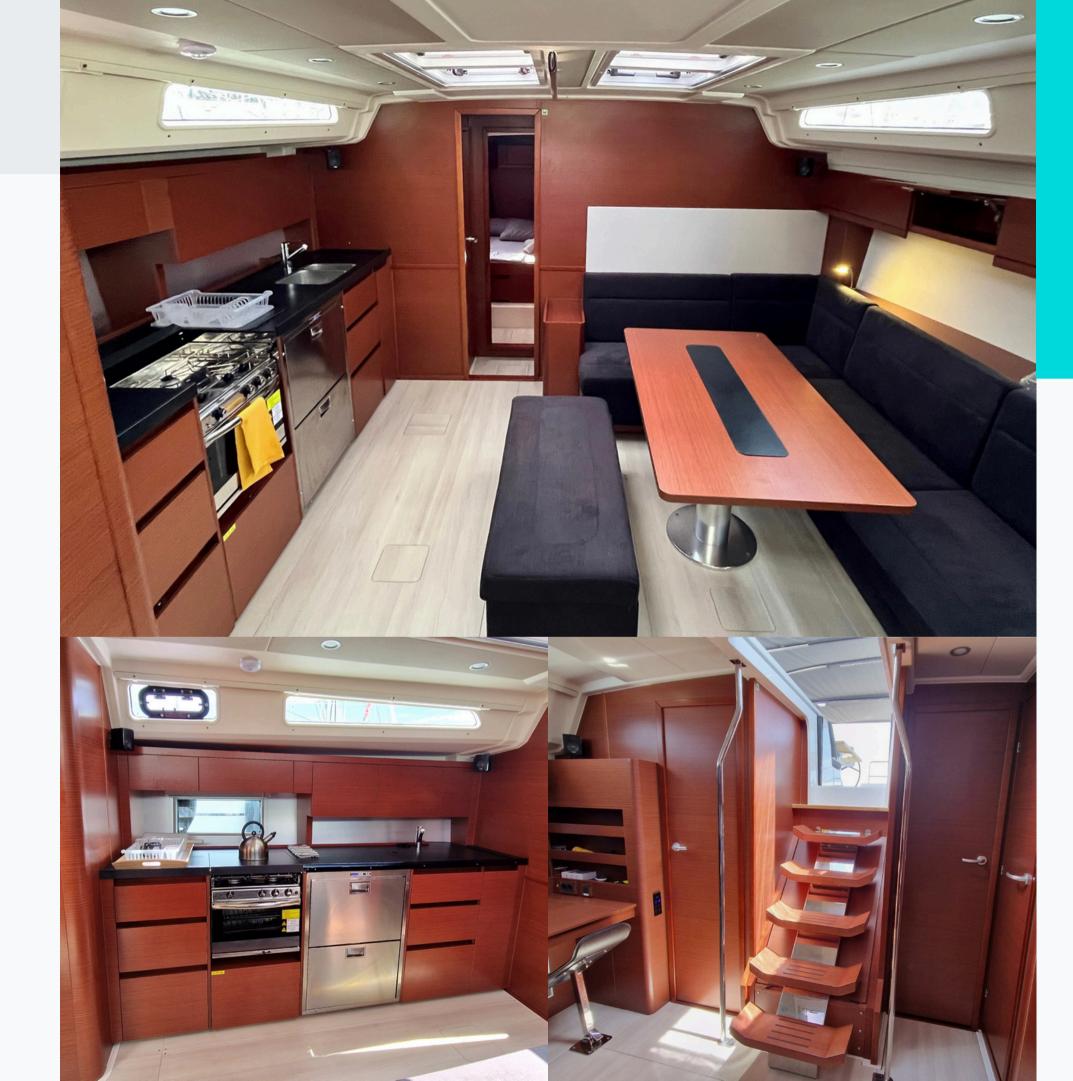

# GALLERY

5+1 cabins // 3+1 heads // up to 12 guest // build in 2023

### **Galley and Appliances:**

- Gas stove, oven, freezer, and fridge (160L)
- Galley equipment

### **Interior and Comfort:**

- Convertible saloon table and LED lighting
- Electric fans in cabins and hot water
- Bluetooth audio system