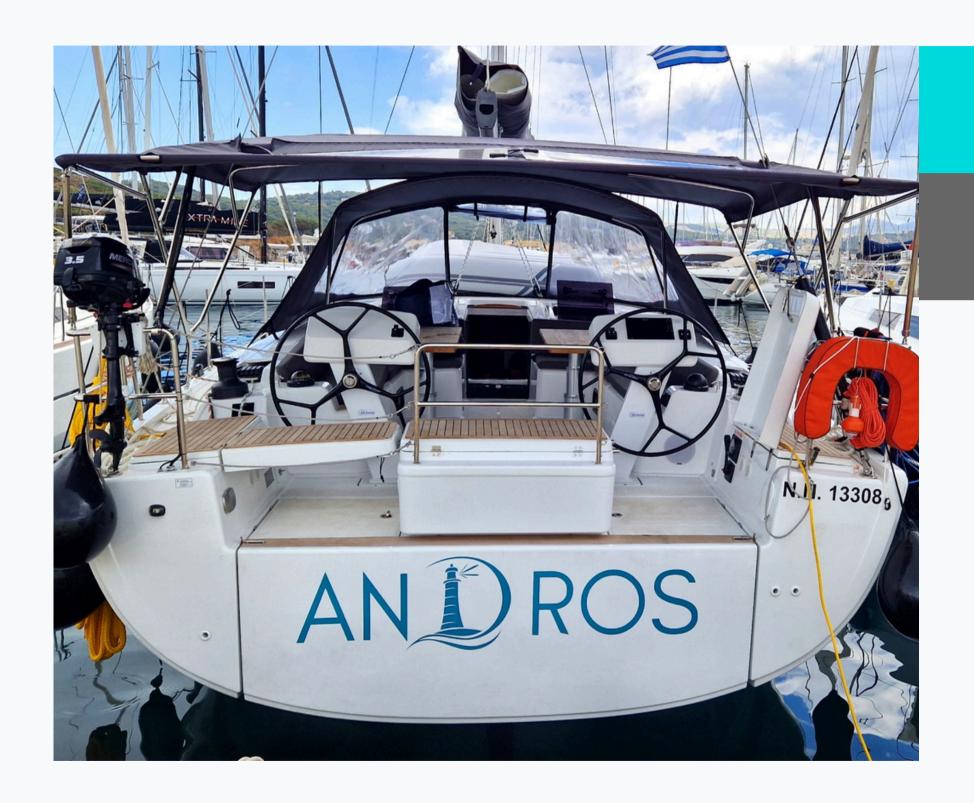

HANSE 508

### EXPERIENCE SPACIOUS LUXURY AND SEAMLESS SAILING

The Hanse 508 "Andros" stands out with its **innovative** design, offering a perfect blend of **elegance** and **functionality**. With a wide, open deck layout and expansive interiors, "Andros" is crafted to maximize comfort, providing ample room for relaxation and enjoyment at sea. Designed for both performance and ease of handling, this yacht is ideal for extended journeys and leisurely cruises alike.