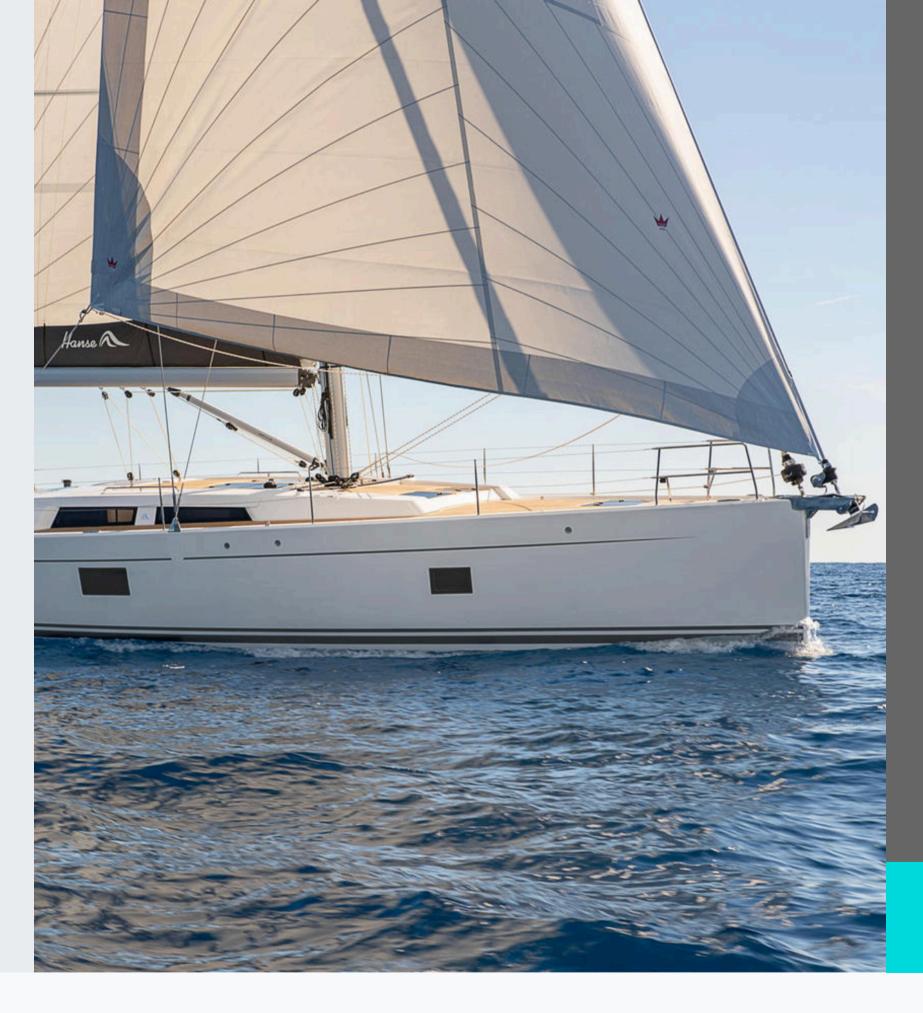

HANSE 508

### EXPERIENCE SPACIOUS LUXURY AND SEAMLESS SAILING

The Hanse 508 "Andros" stands out with its **innovative** design, offering a perfect blend of **elegance** and **functionality**. With a wide, open deck layout and expansive interiors, "Andros" is crafted to maximize comfort, providing ample room for relaxation and enjoyment at sea. Designed for both performance and ease of handling, this yacht is ideal for extended journeys and leisurely cruises alike.

Outfitted with high-end amenities, "Andros" promises a memorable sailing experience, combining style, space, and cutting-edge sailing technology for a truly remarkable adventure.

Size 51 feet
Main Sail Full Batten
Genoa Self-tacking jib
Beam 4.75 m
Draft 1.98 m
Displacement 14.70 t
Engine 1 x 80 hp (Yanmar 4JH80)
Fuel capacity 280 lt
Water capacity 450 lt