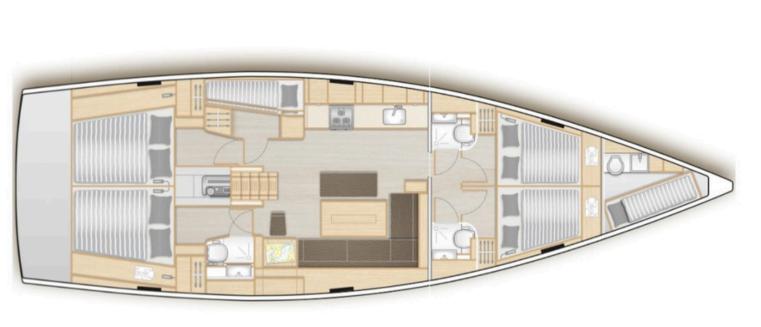

HANSE 508



### EXPERIENCE SPACIOUS LUXURY AND SEAMLESS SAILING

The Hanse 508 "Andros" stands out with its **innovative** design, offering a perfect blend of **elegance** and **functionality**. With a wide, open deck layout and expansive interiors, "Andros" is crafted to maximize comfort, providing ample room for relaxation and enjoyment at sea. Designed for both performance and ease of handling, this yacht is ideal for extended journeys and leisurely cruises alike.

Outfitted with high-end amenities, "Andros" promises a memorable sailing experience, combining style, space, and cutting-edge sailing technology for a truly remarkable adventure.







Size 51 feet
Main Sail Full Batten
Genoa Self-tacking jib
Beam 4.75 m
Draft 1.98 m
Displacement 14.70 t
Engine 1 x 80 hp (Yanmar 4JH80)
Fuel capacity 280 lt
Water capacity 450 lt



### **Accommodation:**

• Pillows, bed linen, towels (2 per person)

### **Cockpit and Exterior:**

- Electric bathing platform, cockpit table, and BBQ (220V)
- Chart plotter, cockpit cushions, and cockpit speakers
- Electrical convertible cockpit tables
- Cockpit refrigerator

### **Deck Equipment:**

- Electric windlass with chain counter
- Anchor with 100m chain and fenders
- Bathing platform

### **Galley and Appliances:**

- Gas stove, oven, freezer, and fridge (160L)
- Galley equipment

### **Interior and Comfort:**

- Convertible saloon table and LED lighting
- Electric fans in cabins and hot water
- B