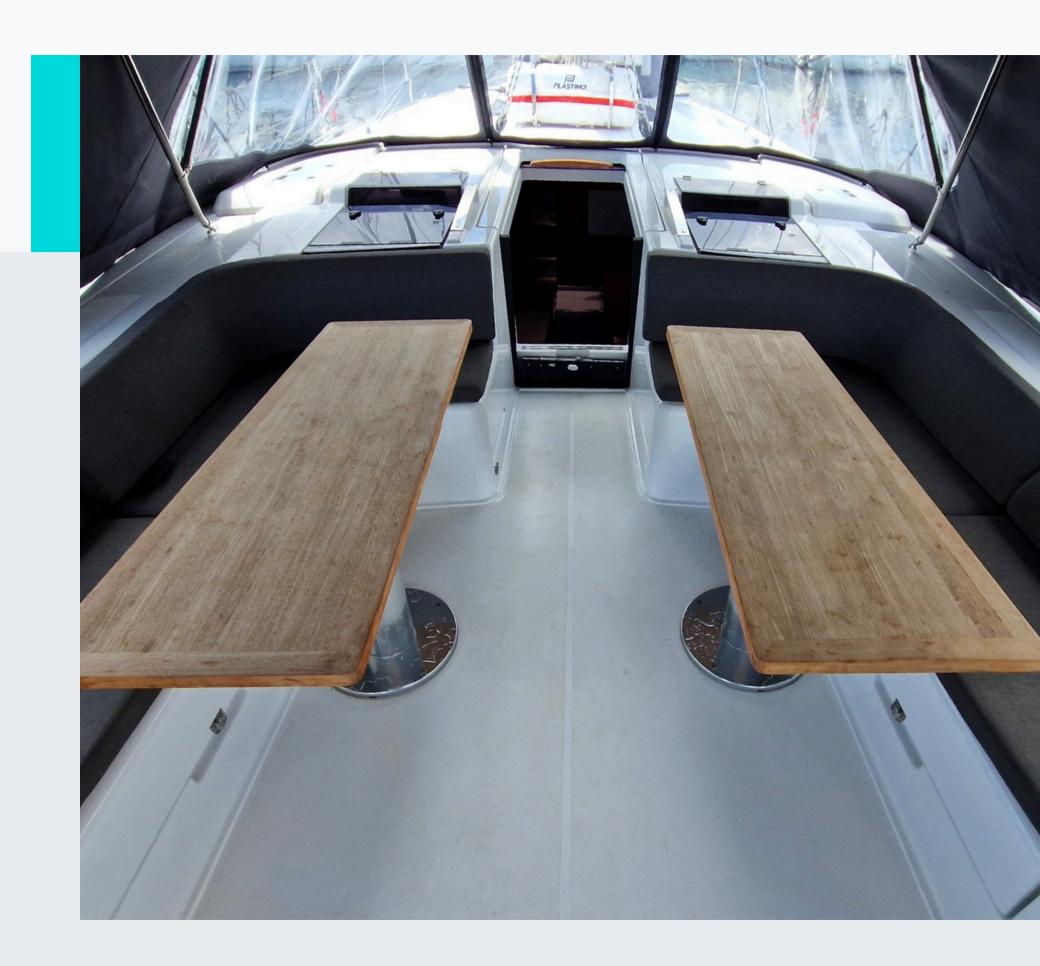

### **Cockpit and Exterior:**

- Electric bathing platform, cockpit table, and BBQ (220V)
- Chart plotter, cockpit cushions, and cockpit speakers
- Electrical convertible cockpit tables
- Cockpit refrigerator