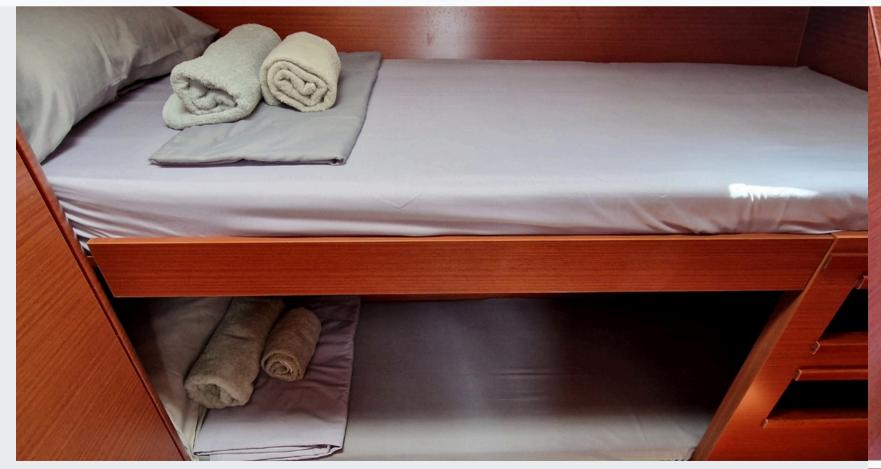

rior and Comfort:**

- Convertible saloon table and LED lighting
- Electric fans in cabins and hot water
- Bluetooth audio system

### **Electrical Systems:**

- 220V sockets, USB chargers, and solar panels
- Electric and manual bilge pumps

### Dinghy:

• Plastimo dinghy with hull (2.4m) for 4-5 people

## SPECIFICATIONS Navigation & Safety

### **Navigation and Electronics:**

- GPS in the cockpit, autopilot, and bow thruster
- Depthsounder, anemometer, and VHF radio

### Sails and Rigging (2023):

- Full-batten mainsail, self-tacking jib, and lazy bag/jacks
- Bimini and sprayhood

### **Safety Equipment:**

- Liferaft, life jackets, first aid kit, and distress flares
- Fire extinguisher and GMDSS system



# GALLERY



5+1 cabins // 3+1 heads // up to 12 guest // build in 2023