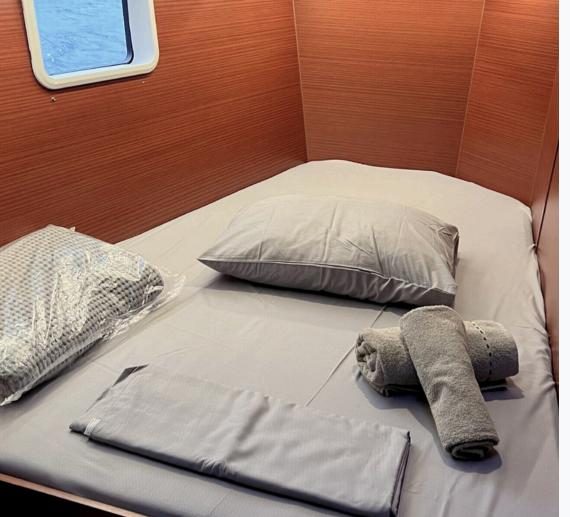

Interior and Comfort:**

- Convertible saloon table and LED lighting
- Electric fans in cabins and hot water
- Bluetooth audio system

### **Electrical Systems:**

- 220V sockets, USB chargers, and solar panels
- Electric and manual bilge pumps

### Dinghy:

• Plastimo dinghy with hull (2.4m) for 4-5 people

## SPECIFICATIONS Navigation & Safety

### **Navigation and Electronics:**

- GPS in the cockpit, autopilot, and bow thruster
- Depthsounder, anemometer, and VHF radio

### Sails and Rigging (2023):

- Full-batten mainsail, self-tacking jib, and lazy bag/jacks
- Bimini and sprayhood

### **Safety Equipment:**

- Liferaft, life jackets, first aid kit, and distress flares
- Fire extinguisher and GMDSS system



# GALLERY



5+1 cabins // 3+1 heads // up to 12 guest // build in 2023