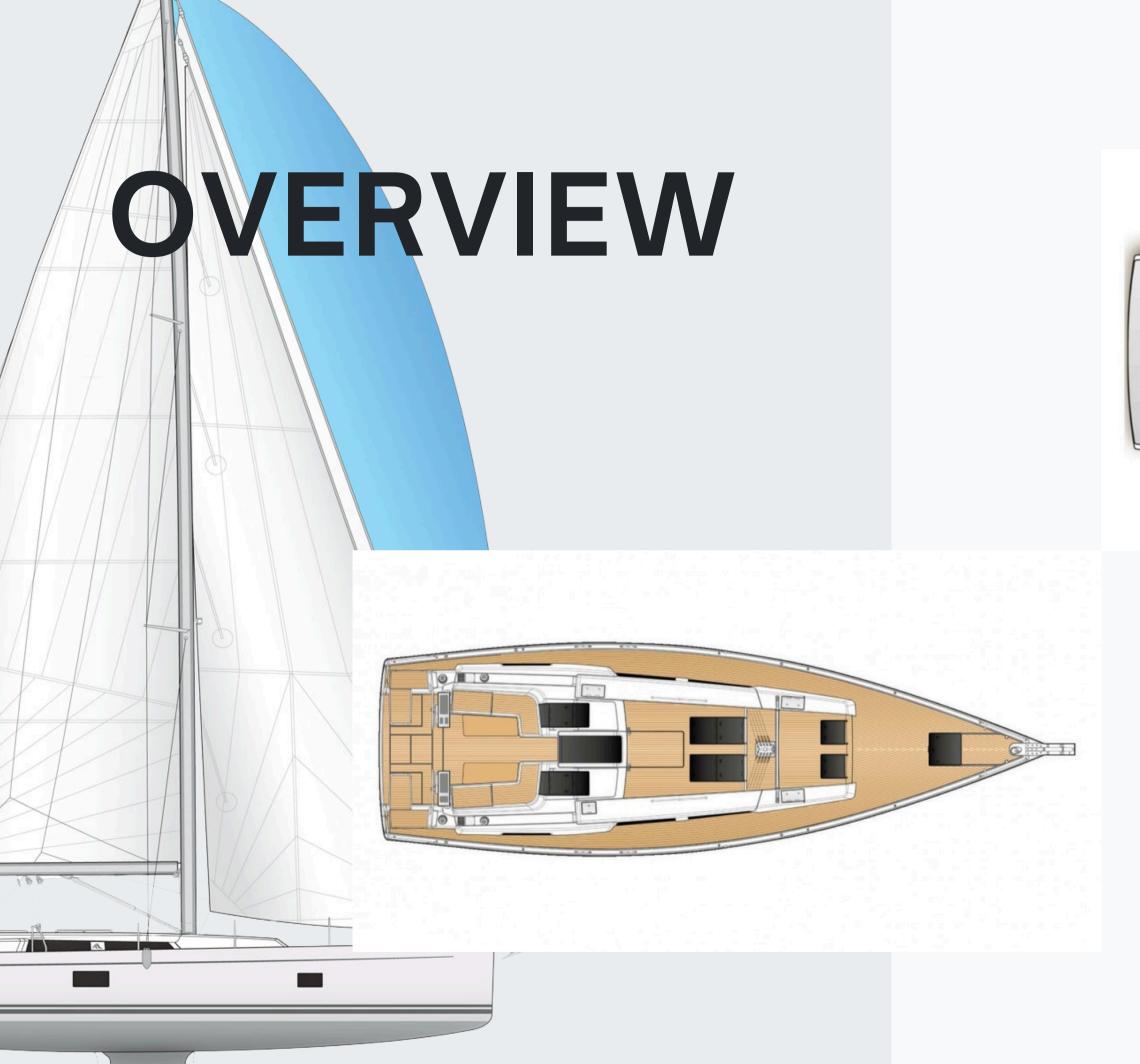

HANSE 508



### EXPERIENCE SPACIOUS LUXURY AND SEAMLESS SAILING

The Hanse 508 "Andros" stands out with its **innovative** design, offering a perfect blend of **elegance** and **functionality**. With a wide, open deck layout and expansive interiors, "Andros" is crafted to maximize comfort, providing ample room for relaxation and enjoyment at sea. Designed for both performance and ease of handling, this yacht is ideal for extended journeys and leisurely cruises alike.

Outfitted with high-end amenities, "Andros" promises a memorable sailing experience, combining style, space, and cutting-edge sailing technology for a truly remarkable adventure.







Size 51 feet
Main Sail Full Batten
Genoa Self-tacking jib
Beam 4.75 m
Draft 1.98 m
Displacement 14.70 t
Engine 1 x 80 hp (Yanmar 4JH80)
Fuel capacity 280 lt
Water capacity 450 lt



### **Accommodation:**

• Pillows, bed linen, towels (2 per person)

### **Cockpit and Exterior:**

- Electric bathing platform, cockpit table, and BBQ (220V)
- Chart plotter, cockpit cushions, and cockpit speakers
- Electrical convertible cockpit tables
- Cockpit refrigerator

### **Deck Equipment:**

- Electric windlass with chain counter
- Anchor with 100m chain and fenders
- Bathing platform

### **Galley and Appliances:**

- Gas stove, oven, freezer, and fridge (160L)
- Galley equipment

### **Interior and Comfort:**

- Convertible saloon table and LED lighting
- Electric fans in cabins and hot water
-