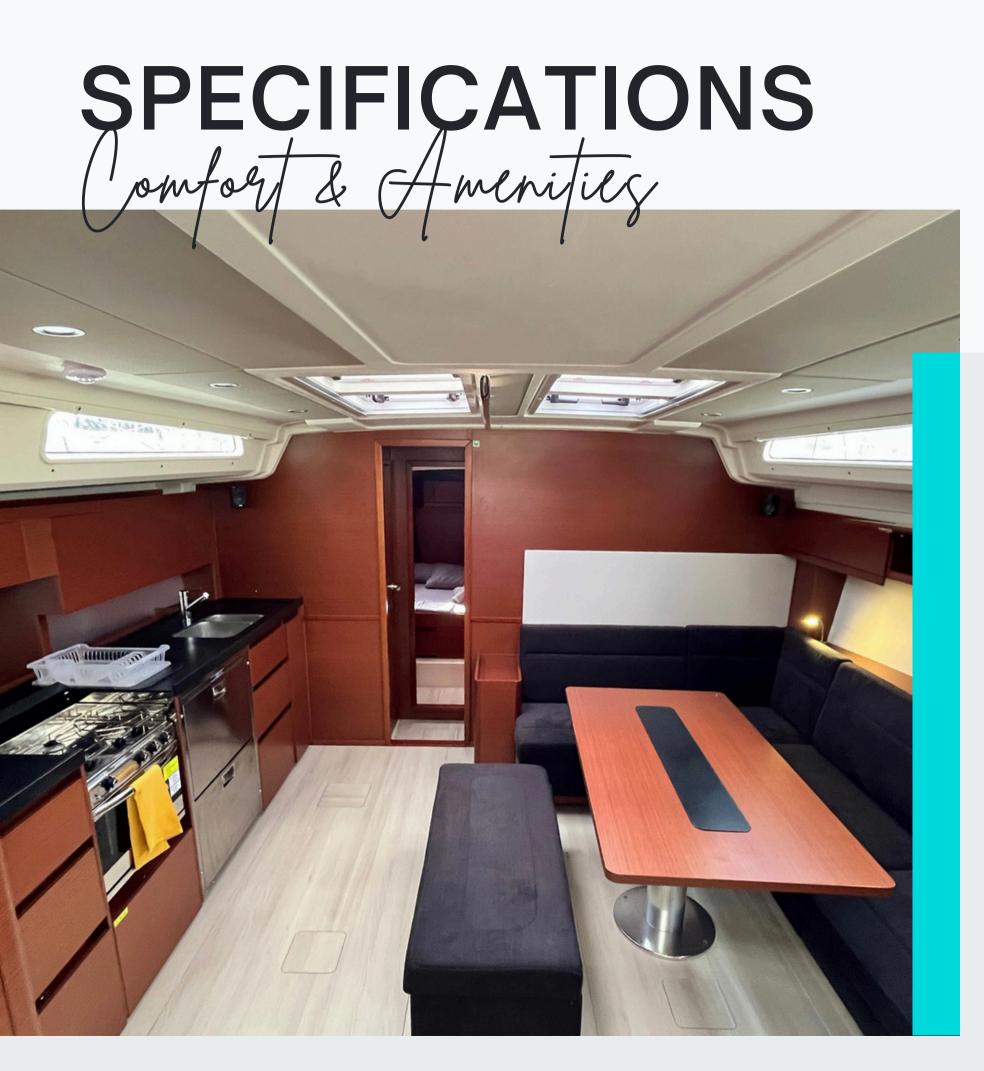

### **Interior and Comfort:**

- Convertible saloon table and LED lighting
- Electric fans in cabins and hot water
- Bluetooth audio system

### **Galley and Appliances:**

- Gas stove, oven, freezer, and fridge (160L)
- Galley equipment