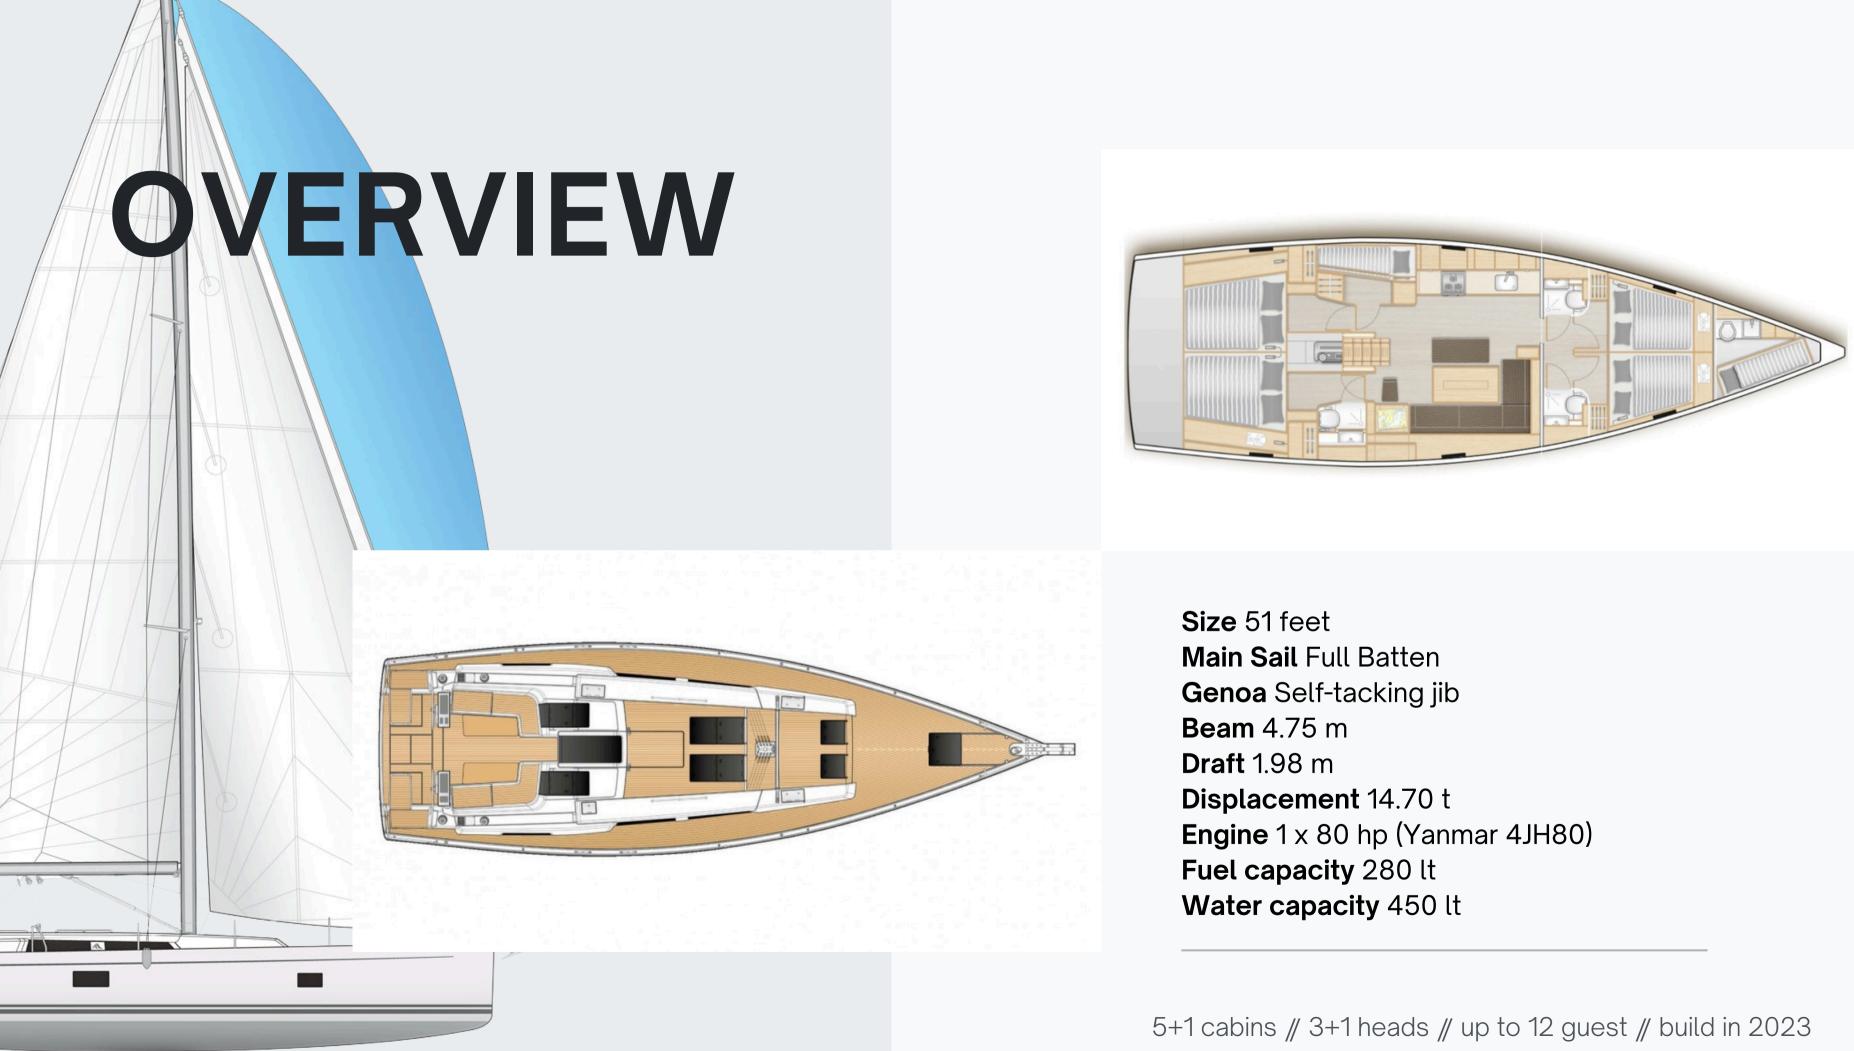

innovative design, elegance and functionality

5+1 cabins // 3+1 heads // up to 12 guest // build in 2023