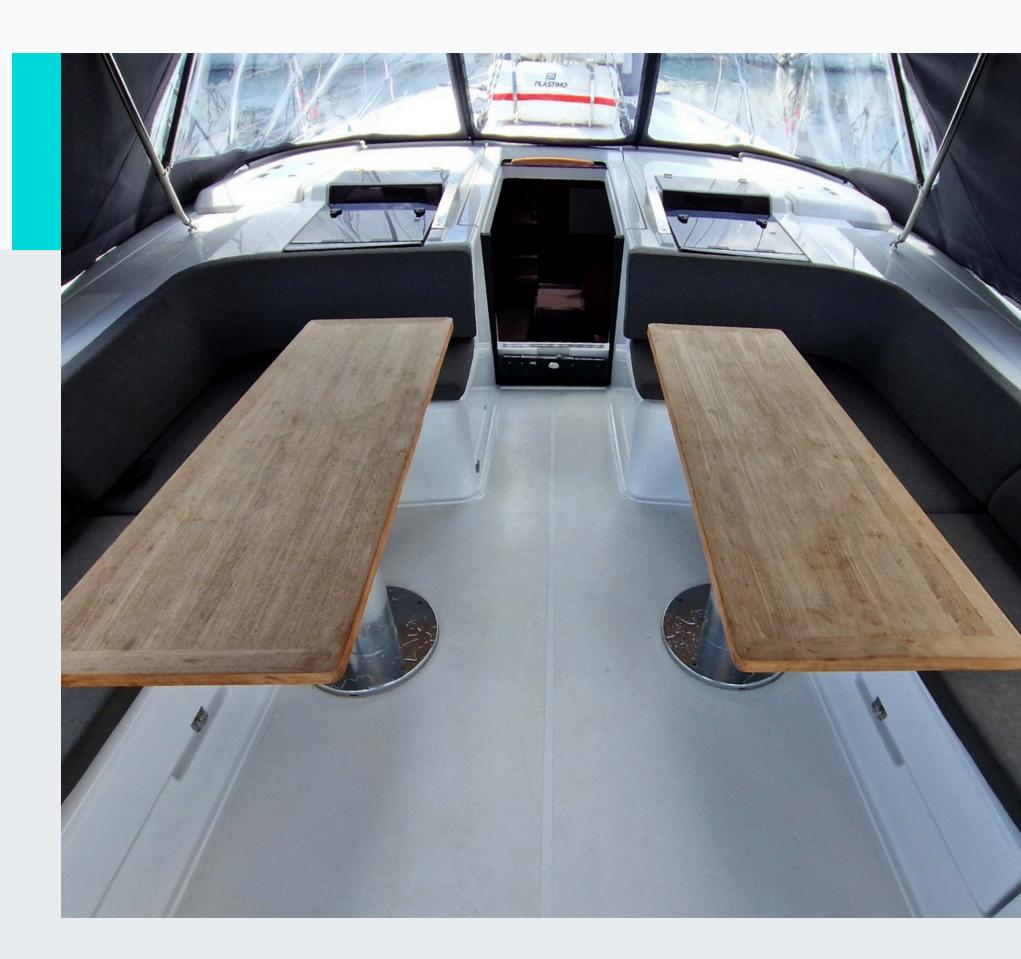

### **Cockpit and Exterior:**

- Cockpit refrigerator

#### **Electrical Systems:**

- Dinghy:

• Pillows, bed linen, towels (2 per person)

• Electric bathing platform, cockpit table, and BBQ (220V)

• Chart plotter, cockpit cushions, and cockpit speakers

Electrical convertible cockpit tables