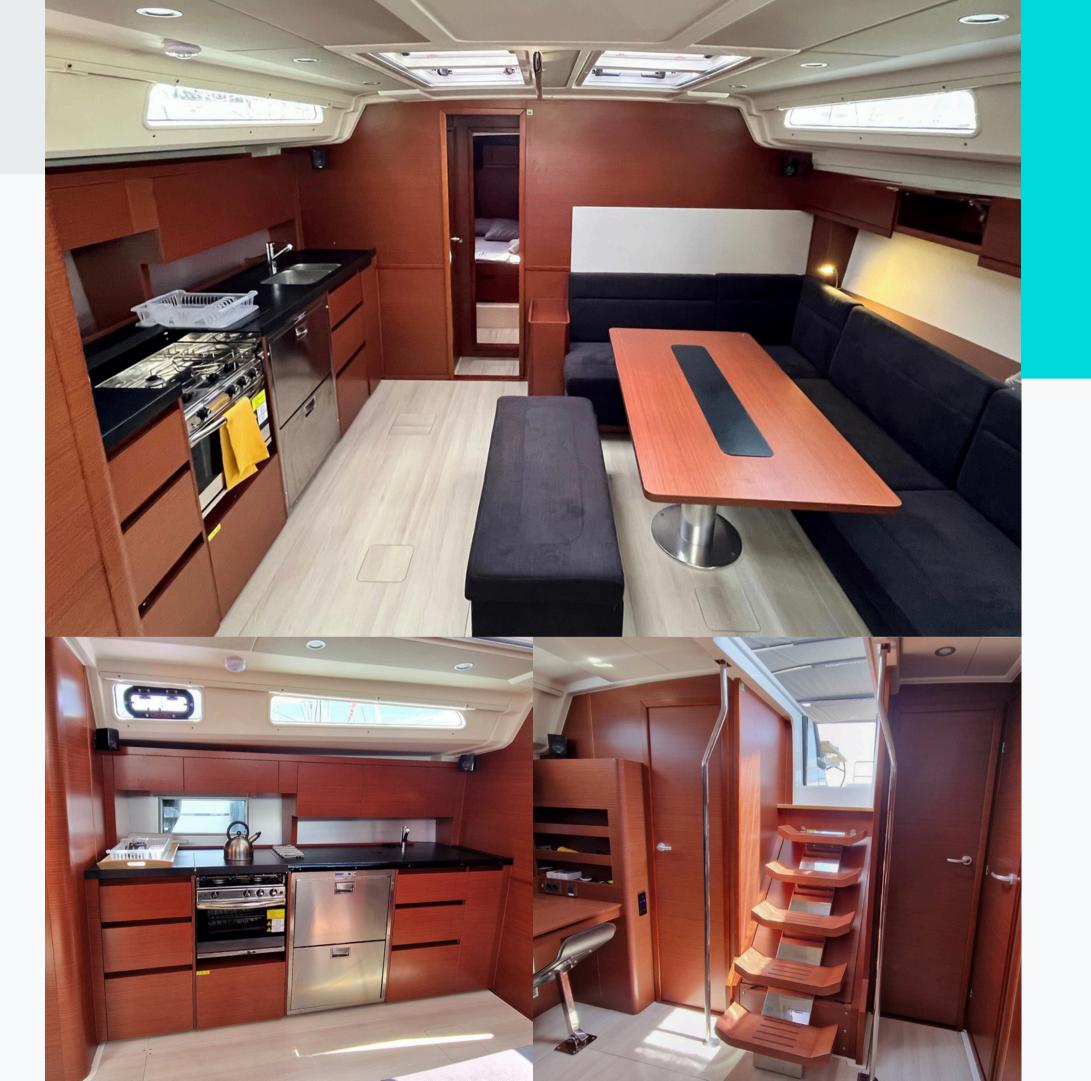

#### **Galley and Appliances:**

- Galley equipment

#### **Interior and Comfort:**

#### **Electrical Systems:**

- Dinghy:

• Pillows, bed linen, towels (2 per person)

• Electric bathing platform, cockpit table, and BBQ (220V)

• Chart plotter, cockpit cushions, and cockpit speakers

Electrical convertible cockpit tables

• Electric windlass with chain counter

Anchor with 100m chain and fenders

Gas stove, oven, freezer, and fridge (160L)

Convertible saloon table and LED lighting

• Electric fans in cabins and hot water

• Bluetooth audio system