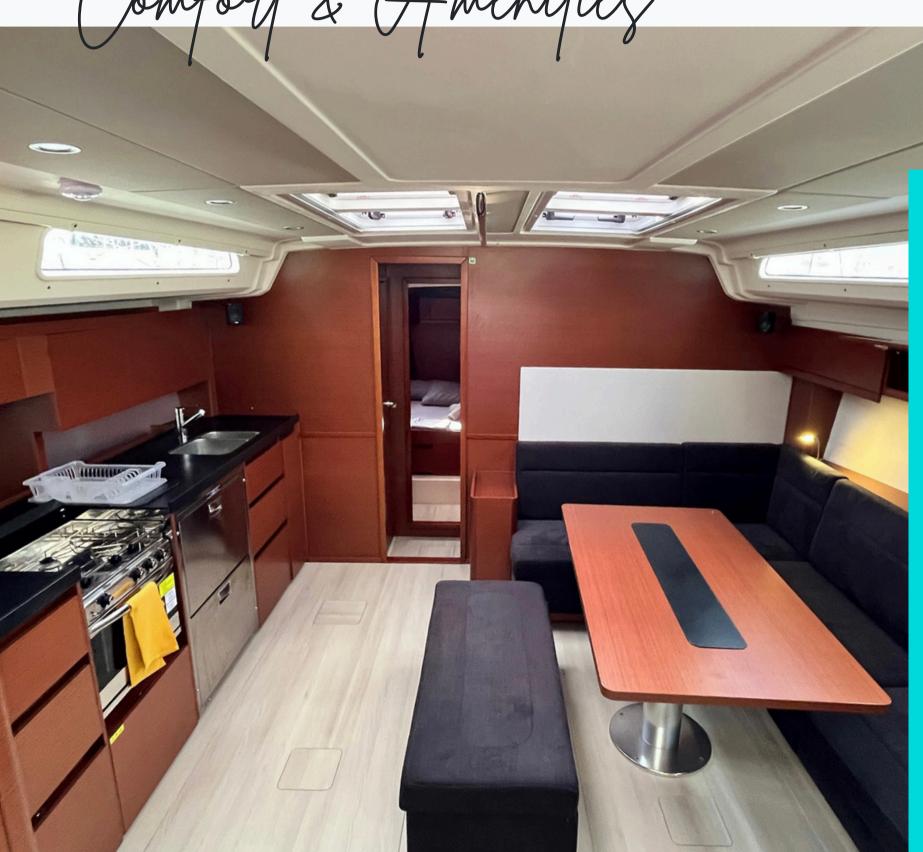

#### **Galley and Appliances:**

- Galley equipment

#### **Interior and Comfort:**

#### **Electrical Systems:**

- Dinghy:

• Pillows, bed linen, towels (2 per person)

• Electric bathing platform, cockpit table, and BBQ (220V)

• Chart plotter, cockpit cushions, and cockpit speakers

Electrical convertible cockpit tables

• Electric windlass with chain counter

Anchor with 100m chain and fenders

Gas stove, oven, freezer, and fridge (160L)

Convertible saloon table and LED lighting

• Electric fans in cabins and hot water

• Bluetooth audio system