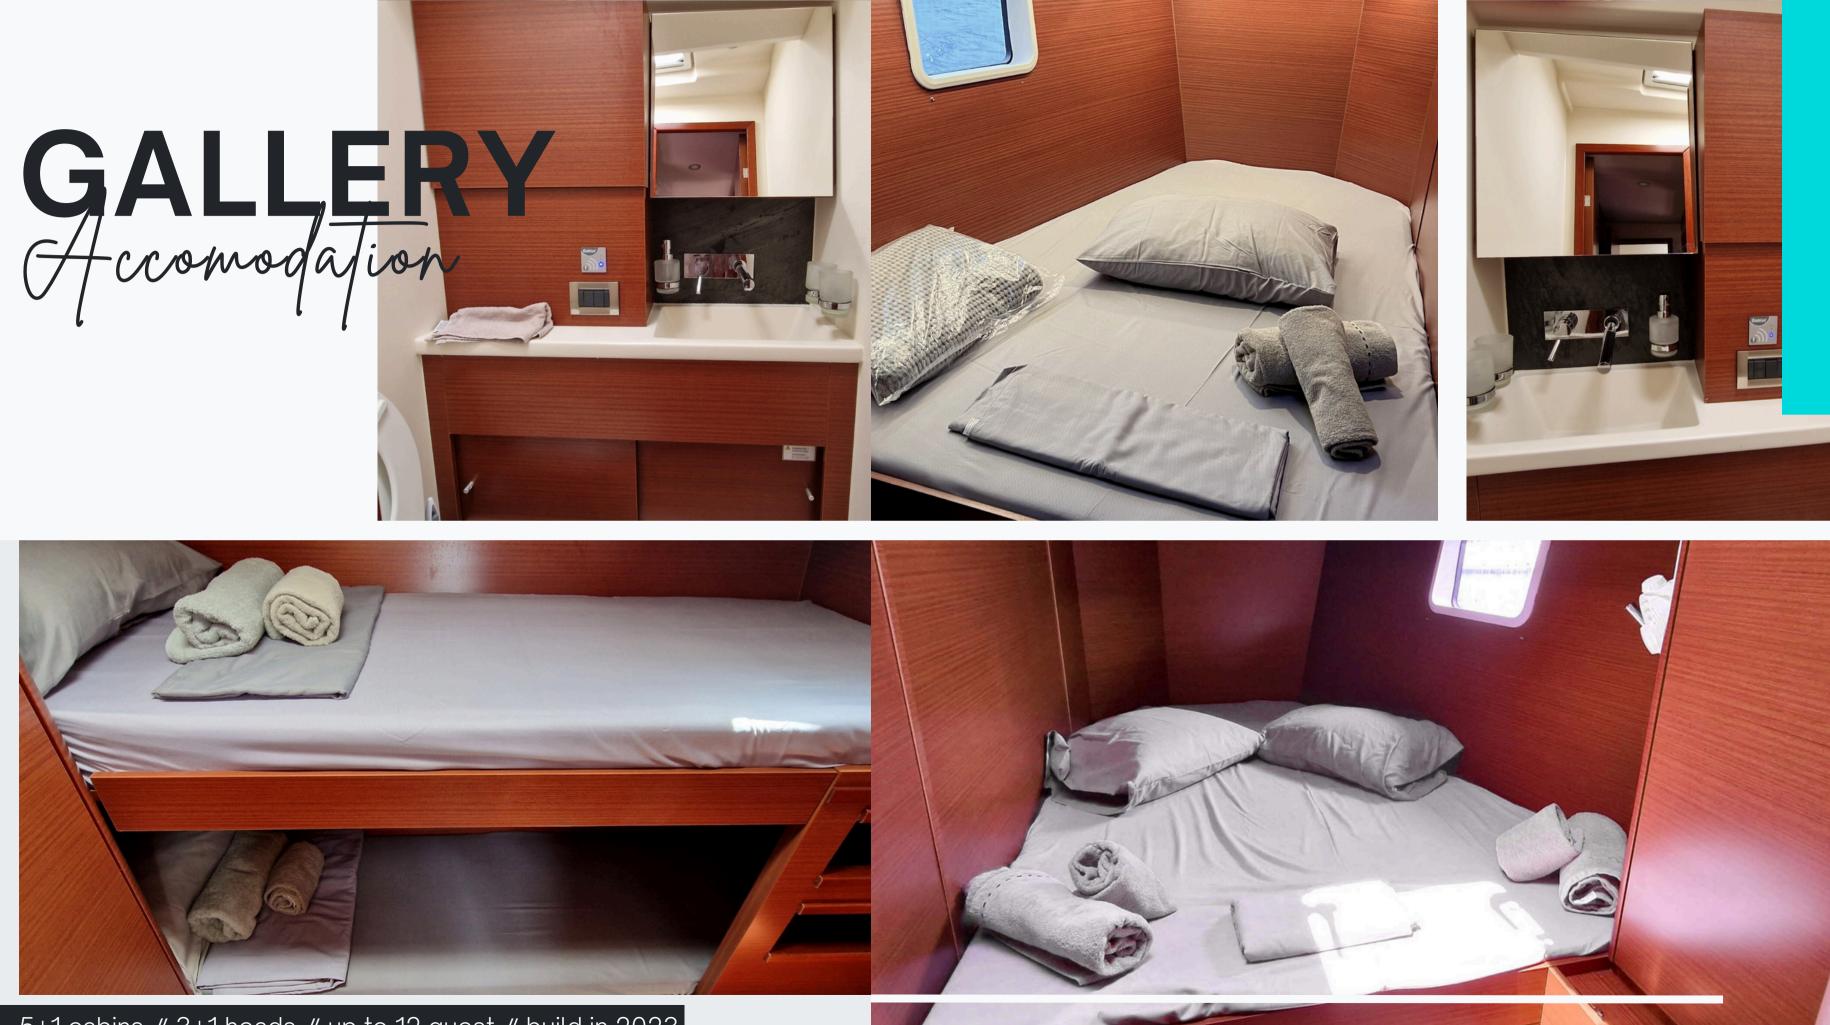

#### Accommodation:

#### **Electrical Systems:**

- Dinghy:

• Pillows, bed linen, towels (2 per person)

• Electric bathing platform, cockpit table, and BBQ (220V)

• Chart plotter, cockpit cushions, and cockpit speakers

Electrical convertible cockpit tables