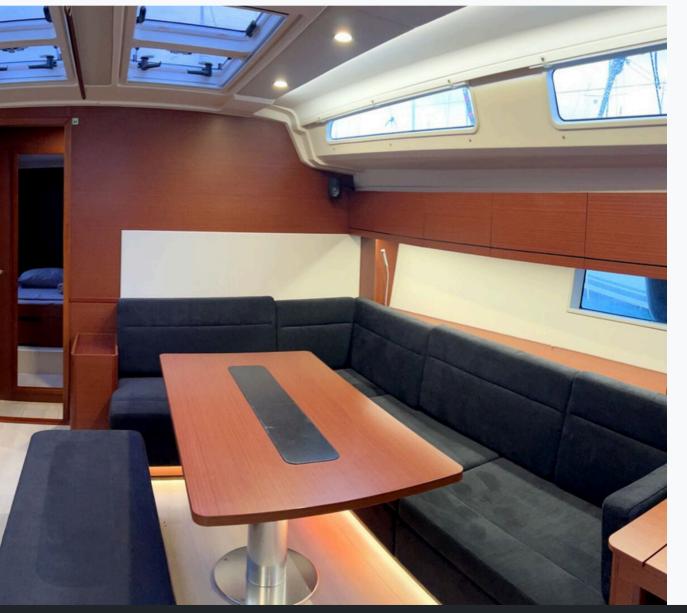

#### **Interior and Comfort:**

#### **Electrical Systems:**

- Dinghy:

• Pillows, bed linen, towels (2 per person)

• Electric bathing platform, cockpit table, and BBQ (220V)

• Chart plotter, cockpit cushions, and cockpit speakers

Electrical convertible cockpit tables