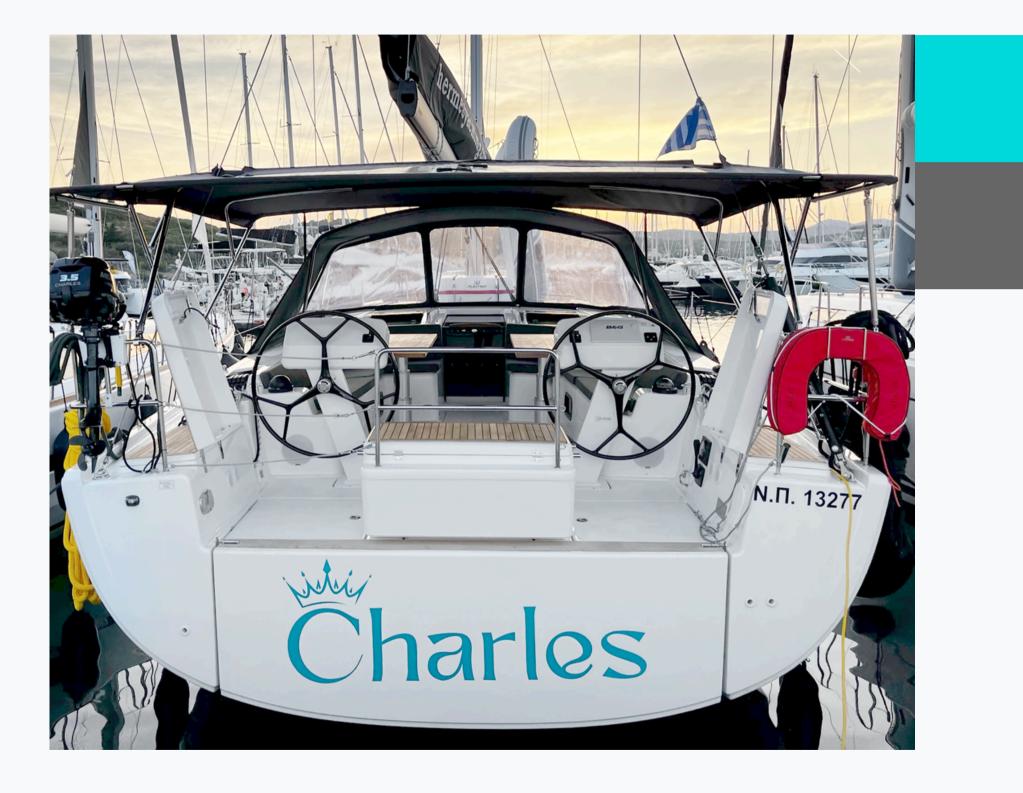

## EXPERIENCE SPACIOUS LUXURY AND SEAMLESS SAILING

The Hanse 508 "Charles" stands out with its **innovative design**, offering a perfect blend of **elegance** and **functionality**. With a wide, open deck layout and expansive interiors, "Charles" is crafted to maximize comfort, providing ample room for relaxation and enjoyment at sea. Designed for both performance and ease of handling, this yacht is ideal for extended journeys and leisurely cruises alike.

Outfitted with high-end amenities, "Charles" promises a **memorable sailing experience**, combining **style**, **space**, and **cutting-edge sailing technology** for a truly remarkable adventure.

www.reallygreatsite.com