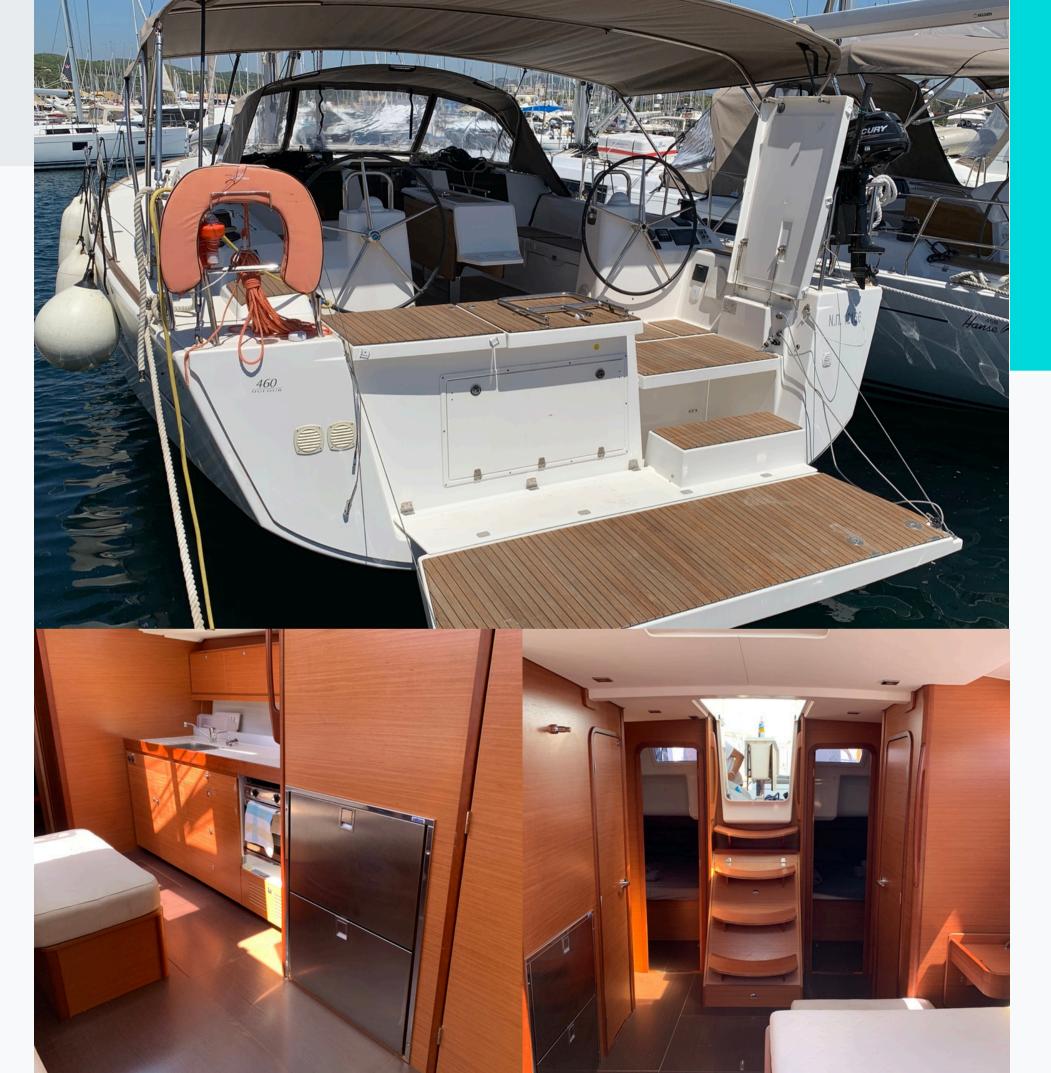

### GALLERY Merior & Exerior

4 cabins // 4 heads // up to 10 guest // build in 2019

#### **Galley and Appliances:**

• Gas stove, oven, fridge (160L), freezer, and galley equipment