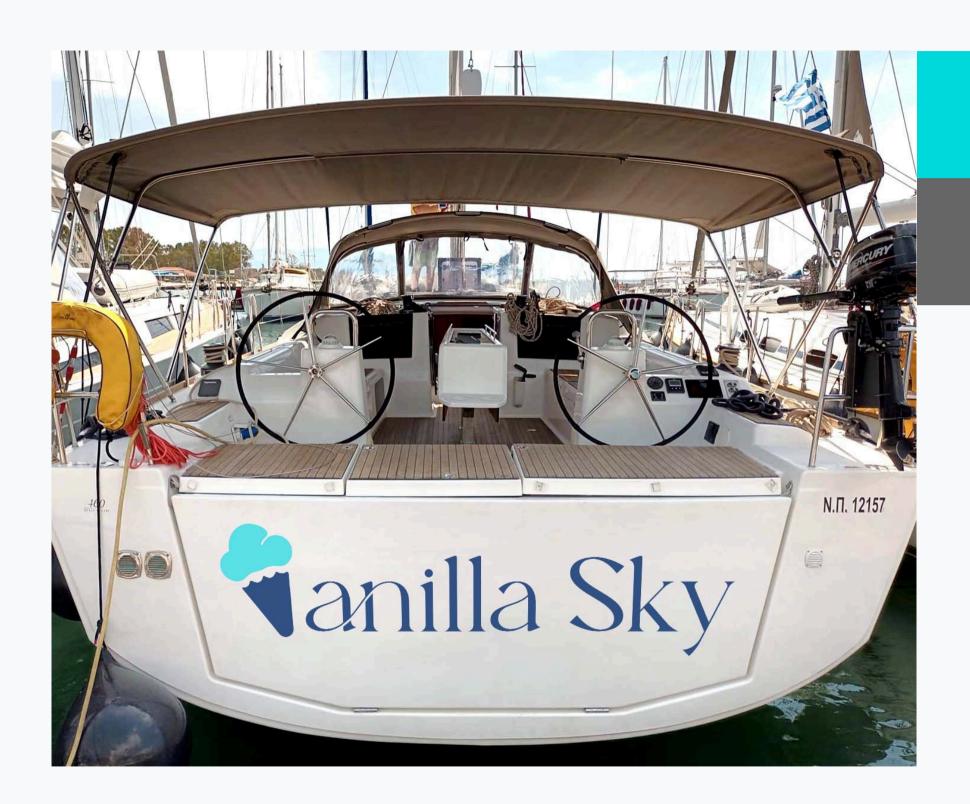

#### **Cockpit and Exterior:**

- Teak cockpit, cockpit refrigerator, and BBQ with sink
- Chart plotter in the cockpit, cockpit table, cushions, speakers, and shower with mixer tap
- Steering wheels (2), swimming ladder, and pilot station