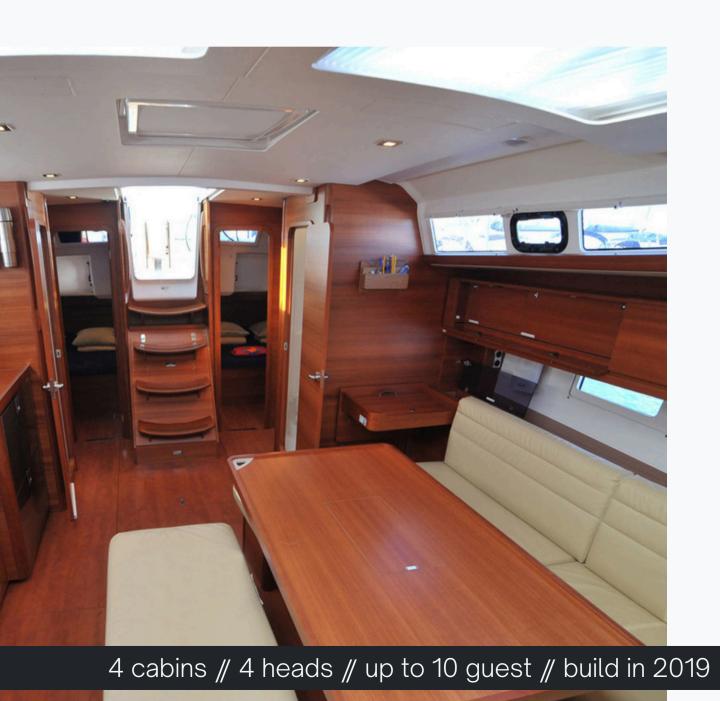

### GALLERY Merior & Exerior

4 cabins // 4 heads // up to 10 guest // build in 2019