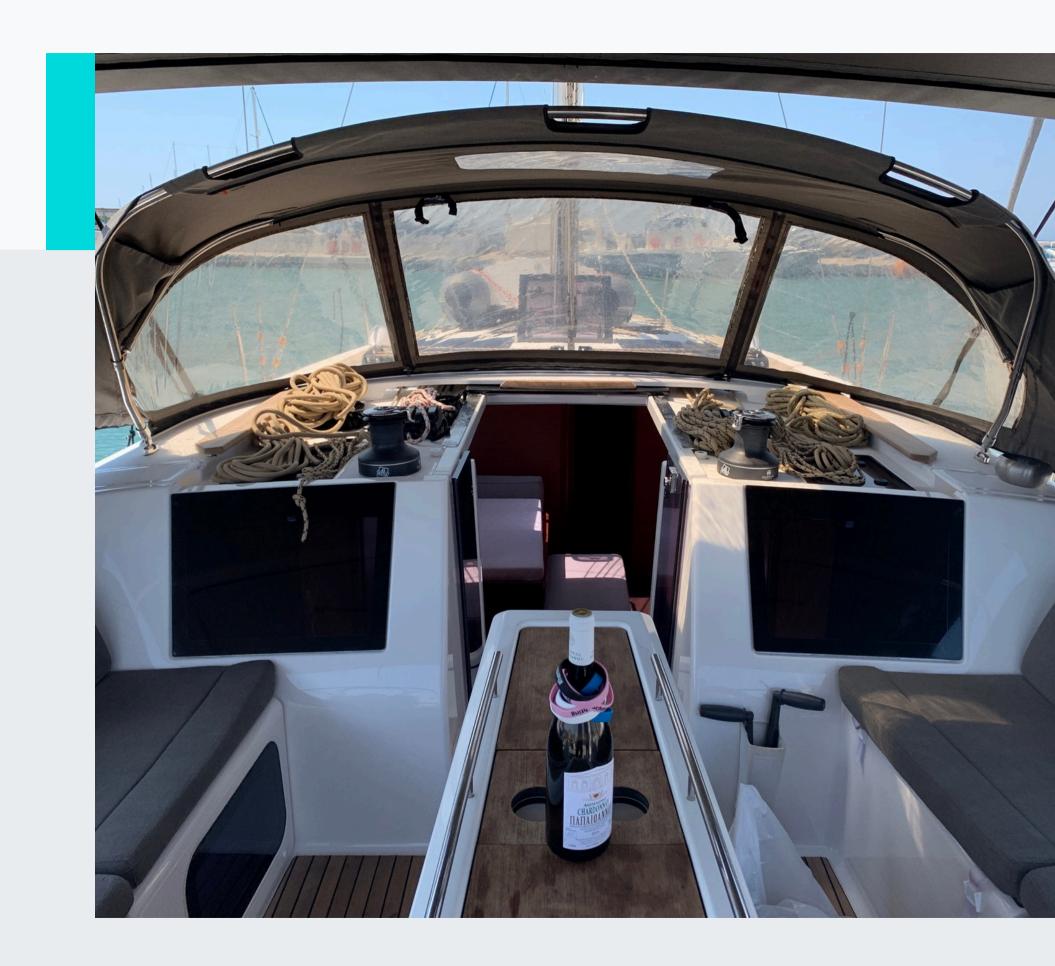

#### **Cockpit and Exterior:**

- Teak cockpit, cockpit refrigerator, and BBQ with sink
- Chart plotter in the cockpit, cockpit table, cushions, speakers, and shower with mixer tap
- Steering wheels (2), swimming ladder, and pilot station