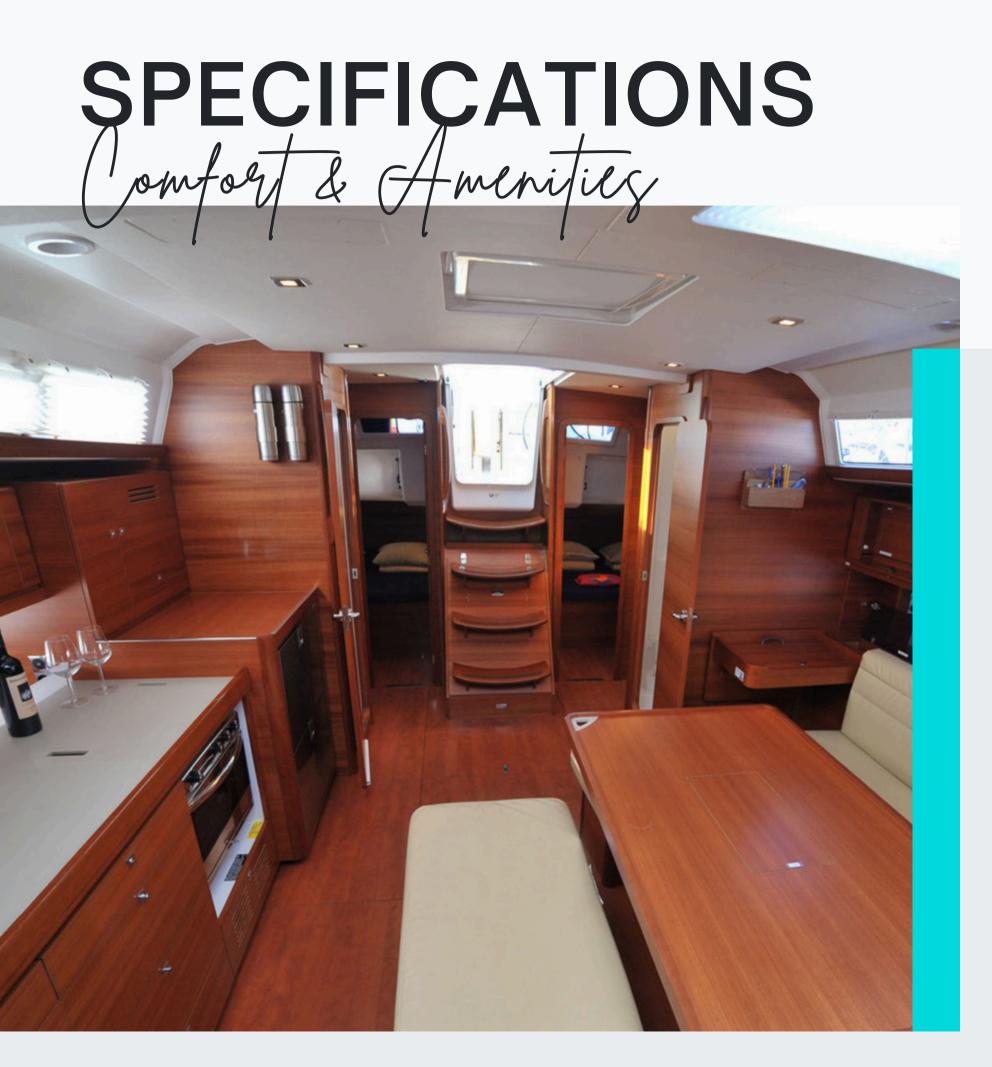

#### **Interior and Comfort:**

- Convertible saloon table, LED lighting, and hot water
- Electric fans in cabins, Bluetooth audio system, and wooden wine cellar
- L-shaped settee

#### **Galley and Appliances:**

• Gas stove, oven, fridge (160L), freezer, and galley equipment