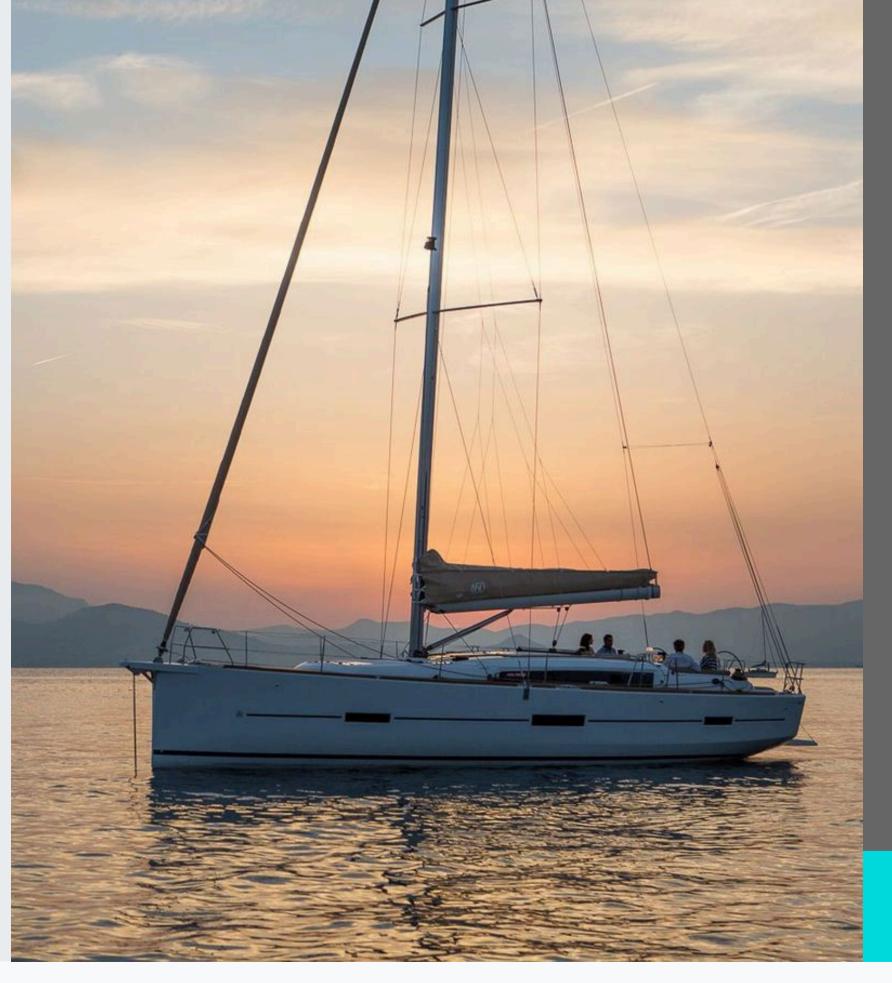

# DUFOUR 460 GRAND LARGE

#### **ELEVATE YOUR SAILING**

The Dufour 460 GL "Vanilla Sky" perfectly balances **style** and **comfort**, designed to bring a sophisticated yet laid-back experience at sea. With a wide, open deck for sunbathing and a chic, welcoming interior, it offers a space ideal for relaxation and entertaining.

Effortless handling and smooth performance make "Vanilla Sky" a joy to sail, whether exploring close to shore or embarking on a longer adventure. Step aboard and enjoy the perfect blend of **elegance** and **freedom** on the water!