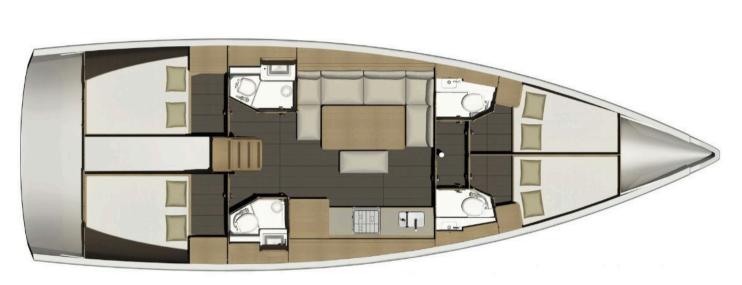

### GALLERY Merior & Exerior

4 cabins // 4 heads // up to 10 guest // build in 2019