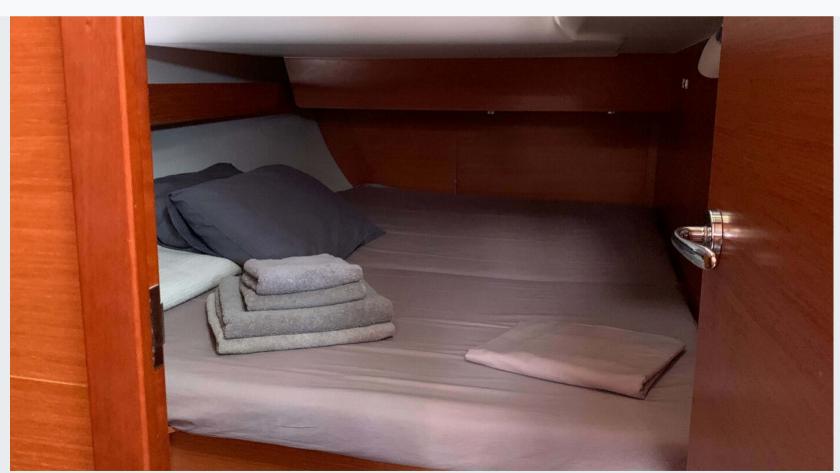

*Galley and Appliances:**

• Gas stove, oven, fridge (160L), freezer, and galley equipment

#### **Interior and Comfort:**

- Convertible saloon table, LED lighting, and hot water
- Electric fans in cabins, Bluetooth audio system, and wooden wine cellar
- L-shaped settee

#### Dinghy:

• Plastimo with hull (2.4 m) for 4-5 people

## SPECIFICATIONS Navigation & Safety

#### **Navigation and Electronics:**

- Jet Thruster (bow & stern)
- GPS in the cockpit, autopilot, and chart plotter
- Solar panels
- Depthsounder, anemometer, and VHF radio

#### Sails and Rigging:

- Self Tacking Jib 2023 / Mainsail
- Bimini and sprayhood

#### **Safety Equipment:**

- Liferaft, life jackets, first aid kit, and distress flares
- Fire extinguisher and GMDSS system



### GALLERY Merior & Exerior















4 cabins // 4 heads // up to 10 guest // build in 2019