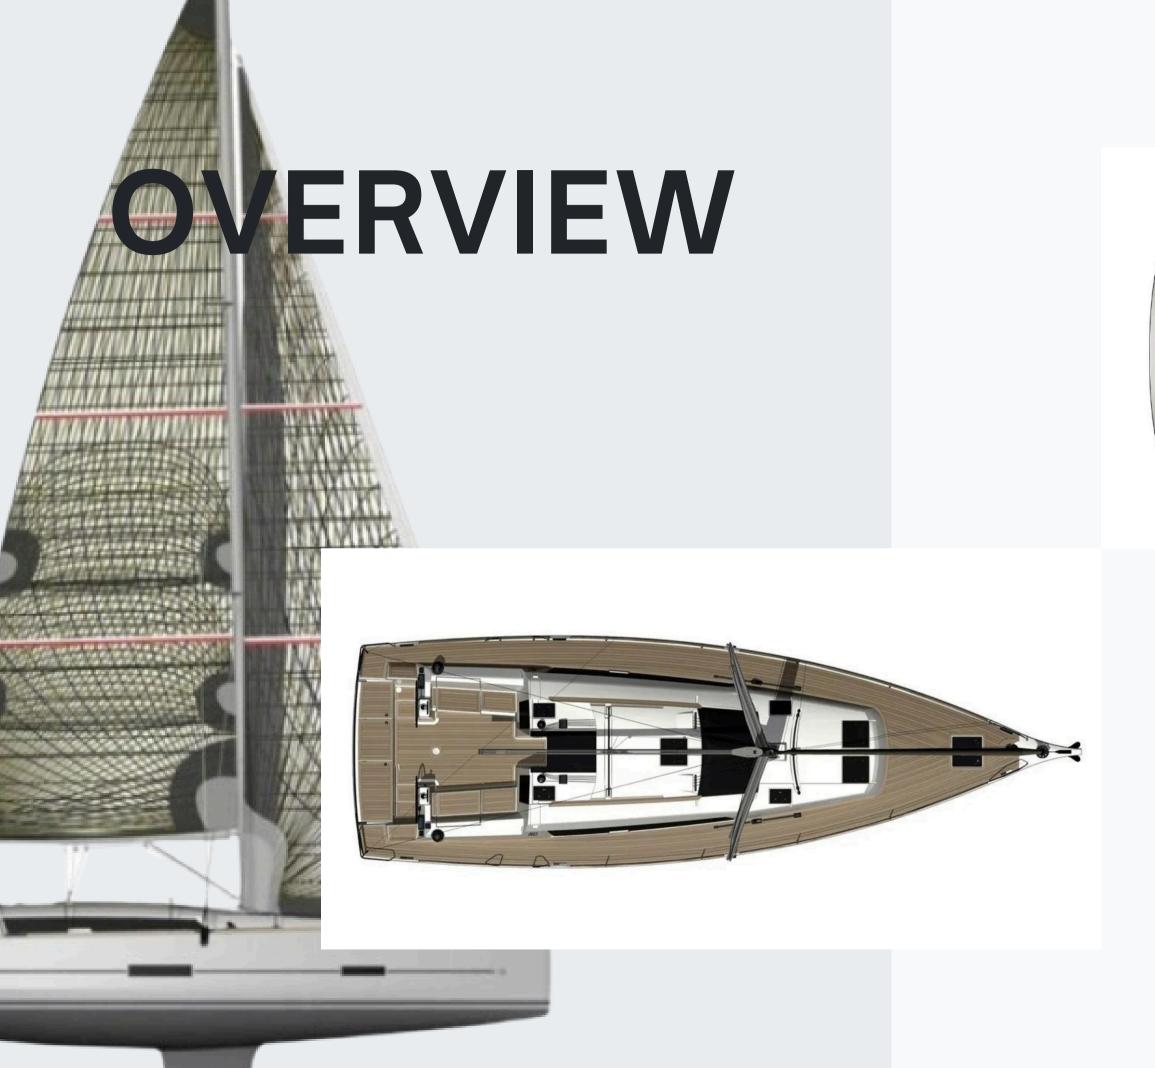

Size 46 feet
Main Sail Furling
Genoa Self-tacking jib
Beam 4.50 m
Draft 2 m
Displacement 10.76 t
Engine 1 x 72 hp Volvo Penta diesel
Fuel capacity 250 lt
Water capacity 498 lt

#### Sails and Rigging:

- Self Tacking Jib 2023 / Mainsail
- Bimini and sprayhood