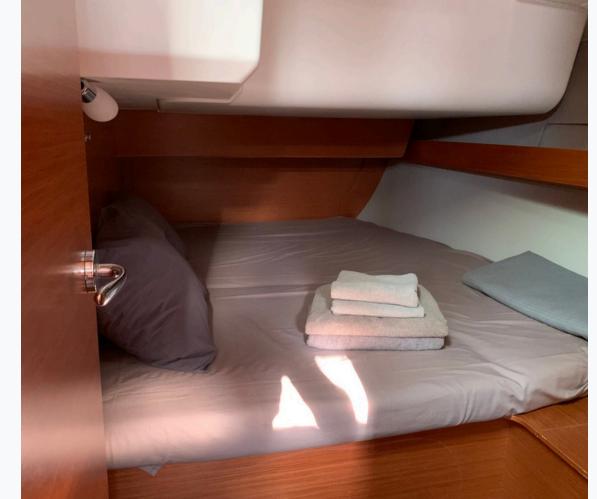

## **Galley and Appliances:**

• Gas stove, oven, fridge (160L), freezer, and galley equipment

#### **Interior and Comfort:**

- Convertible saloon table, LED lighting, and hot water
- Electric fans in cabins, Bluetooth audio system, and wooden wine cellar
- L-shaped settee

#### Dinghy:

• Plastimo with hull (2.4 m) for 4-5 people

## SPECIFICATIONS Navigation & Safety

#### **Navigation and Electronics:**

- Jet Thruster (bow & stern)
- GPS in the cockpit, autopilot, and chart plotter
- Solar panels
- Depthsounder, anemometer, and VHF radio

#### Sails and Rigging:

- Self Tacking Jib 2023 / Mainsail
- Bimini and sprayhood

#### **Safety Equipment:**

- Liferaft, life jackets, first aid kit, and distress flares
- Fire extinguisher and GMDSS system



### GALLERY Merior & Exerior















4 cabins // 4 heads // up to 10 guest // build in 2019