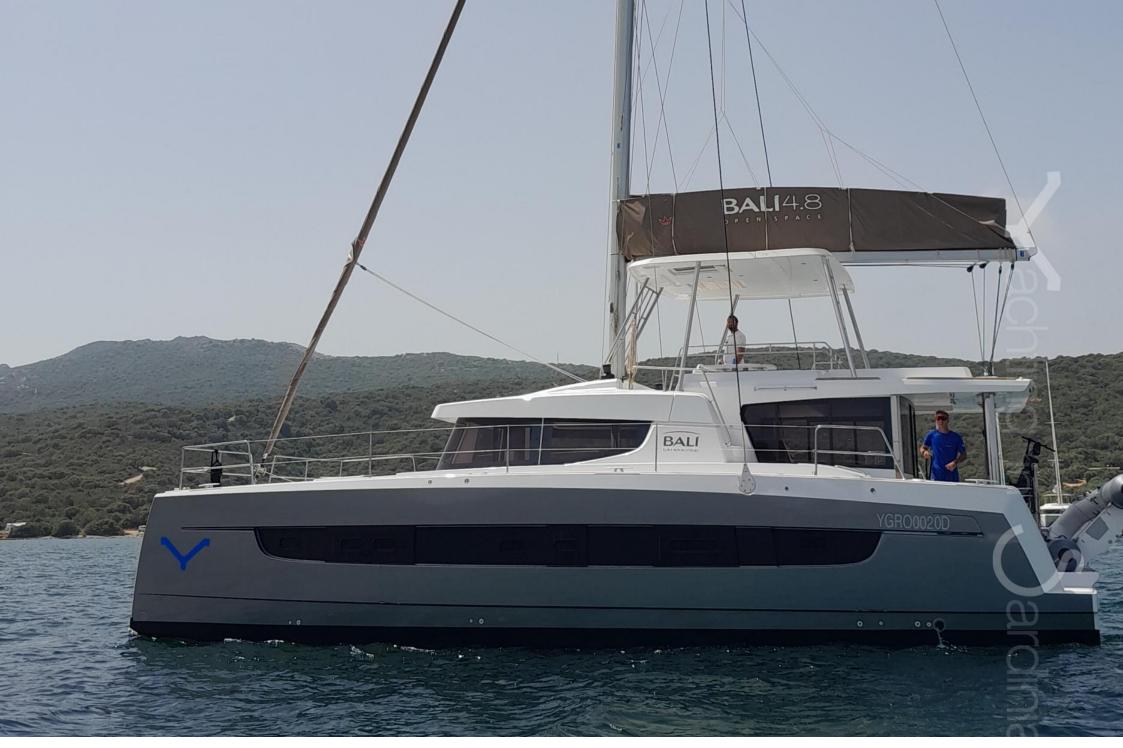

Interiors 2023

PHYSETER | 2022 | BALI 4.8 14.82 M | 7 CABINS | 13 GUESTS

PHYSETER | 2022 | BALI 4.8 14.82 M | 7 CABINS | 13 GUESTS

Exteriors June 2022

YACHT & HOTEL ISO 9001 certificated Document generated on 2023-12-05 23/57