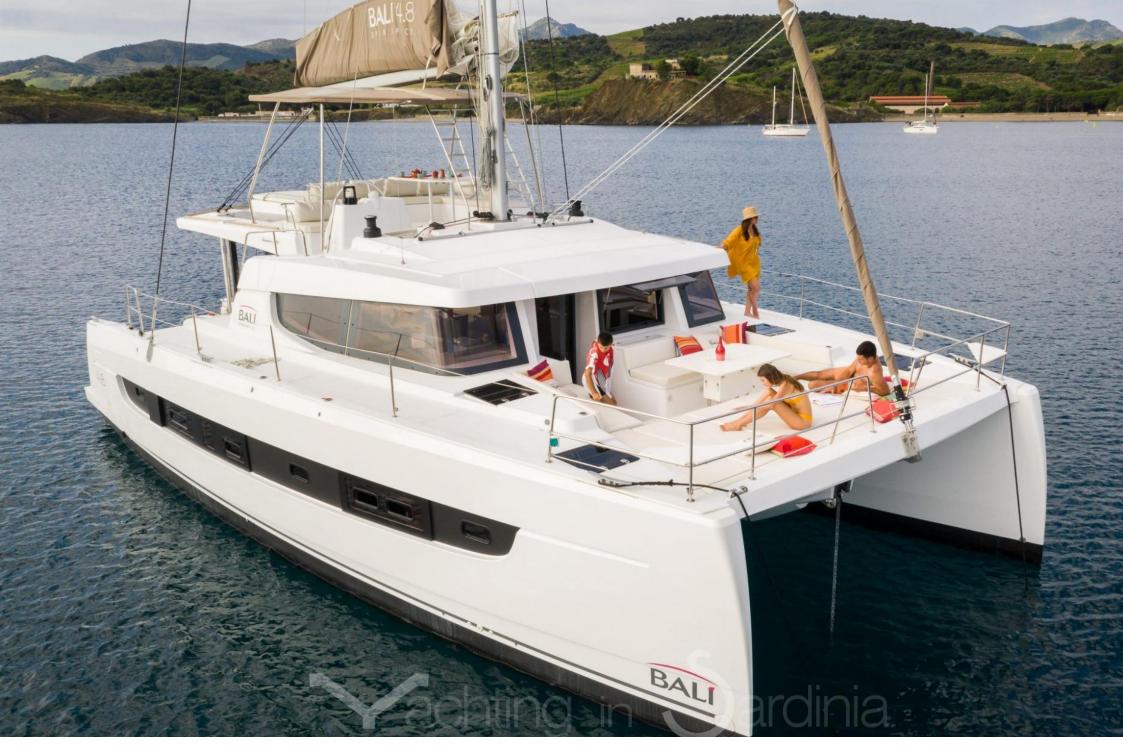

## SHOTS

This photobook contains the following shots :

- Interiors 2023
- Interiors June 2022
- Exteriors June 2022
- Shipyard Pictures: Exteriors
- Shipyard Pictures: Interiors

PHYSETER | 2022 | BALI 4.8 14.82 M | 7 CABINS | 13 GUESTS

Interiors 2023

PHYSETER | 2022 | BALI 4.8 14.82 M | 7 CABINS | 13 GUESTS

PHYSETER | 2022 | BALI 4.8 14.82 M | 7 CABINS | 13 GUESTS

Exteriors June 2022

YACHT & HOTEL ISO 9001 certificated Document generated on 2023-12-05 23/57