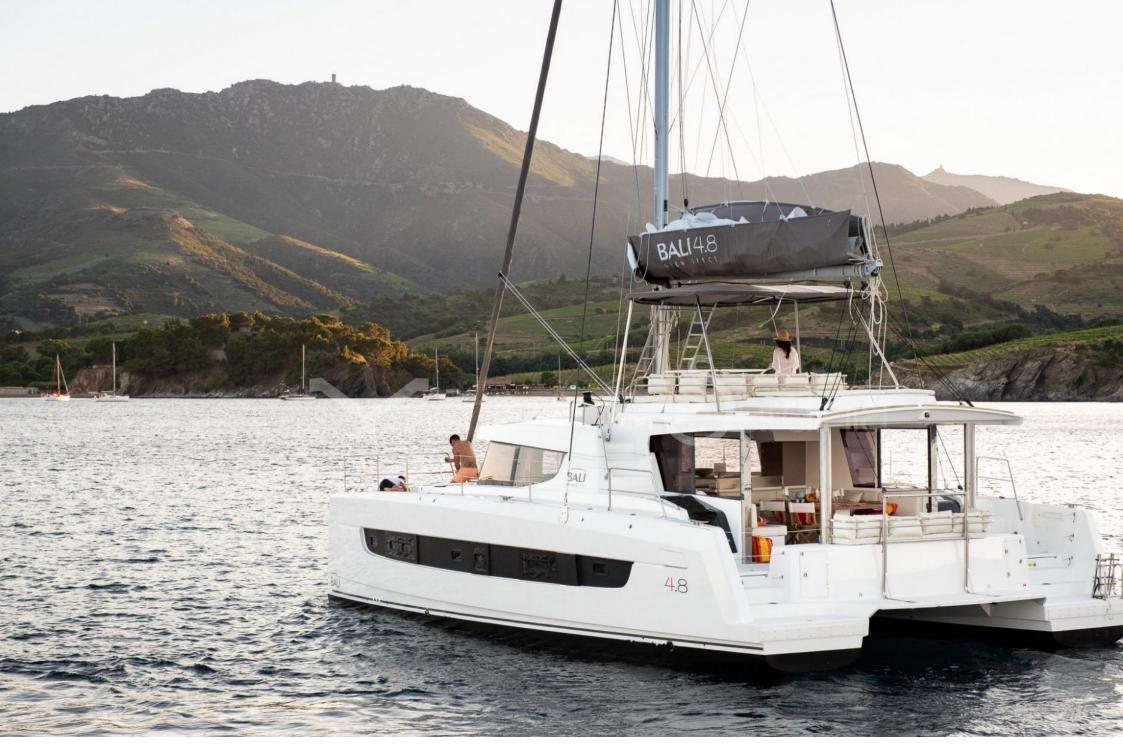

Interiors 2023

PHYSETER | 2022 | BALI 4.8 14.82 M | 7 CABINS | 13 GUESTS

PHYSETER | 2022 | BALI 4.8 14.82 M | 7 CABINS | 13 GUESTS

Exteriors June 2022

YACHT & HOTEL ISO 9001 certificated Document generated on 2023-12-05 23/57