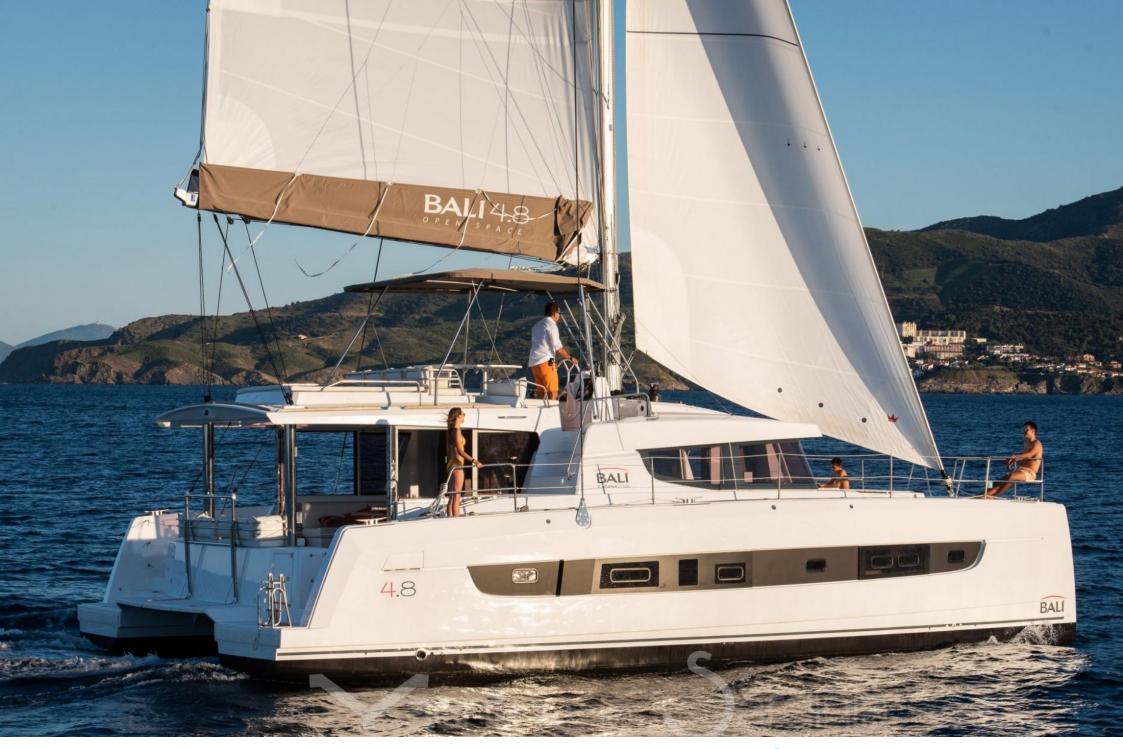

Interiors 2023

PHYSETER | 2022 | BALI 4.8 14.82 M | 7 CABINS | 13 GUESTS

PHYSETER | 2022 | BALI 4.8 14.82 M | 7 CABINS | 13 GUESTS

Exteriors June 2022

YACHT & HOTEL ISO 9001 certificated Document generated on 2023-12-05 23/57