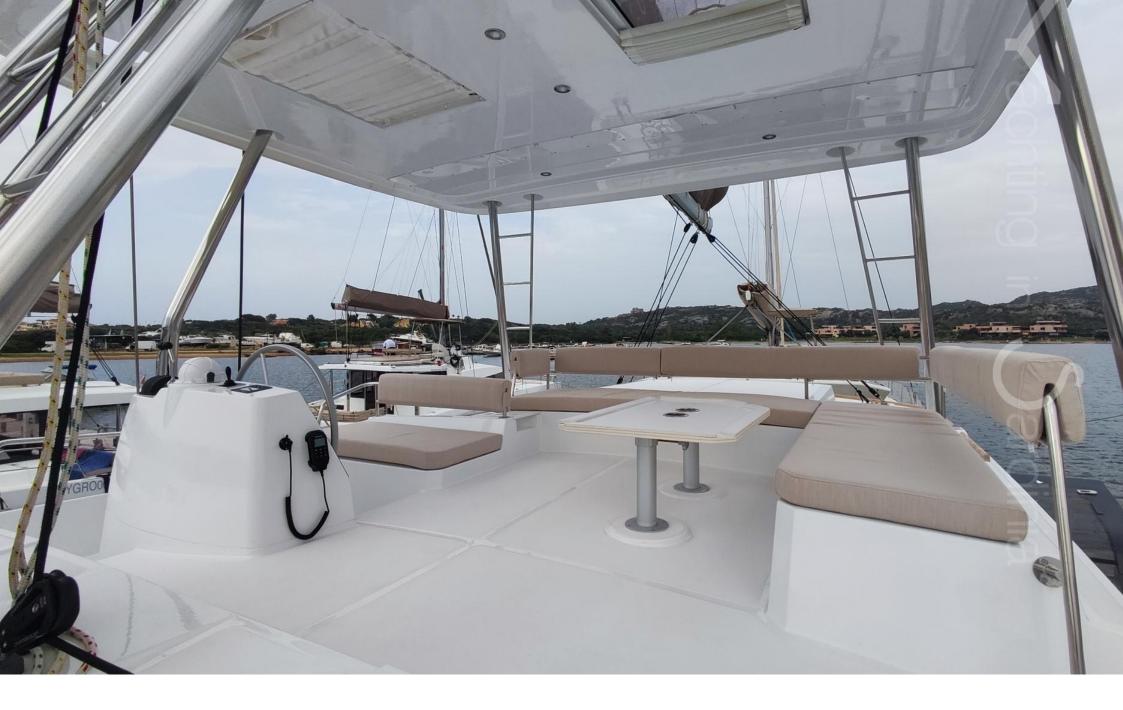

Interiors 2023

PHYSETER | 2022 | BALI 4.8 14.82 M | 7 CABINS | 13 GUESTS

PHYSETER | 2022 | BALI 4.8 14.82 M | 7 CABINS | 13 GUESTS

Exteriors June 2022

YACHT & HOTEL ISO 9001 certificated Document generated on 2023-12-05 23/57