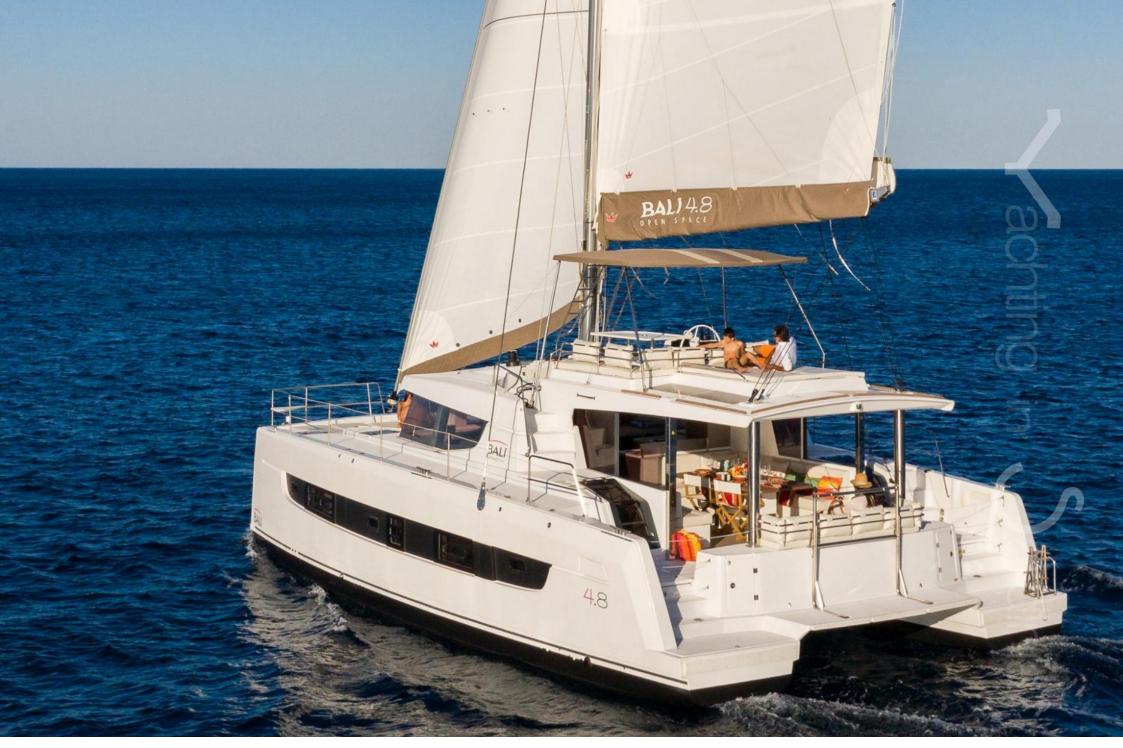

Interiors 2023

PHYSETER | 2022 | BALI 4.8 14.82 M | 7 CABINS | 13 GUESTS

PHYSETER | 2022 | BALI 4.8 14.82 M | 7 CABINS | 13 GUESTS

Exteriors June 2022

YACHT & HOTEL ISO 9001 certificated Document generated on 2023-12-05 23/57